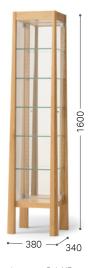

#### Outline

Twist is a unique and stylish handcrafted display cabinet, designed by Kiyoshi Sadogawa. The display cabinet is a popular product in the Japanese market, coming with a recessed light to show off all your collectables and memorabilia.

#### Wood coating

Japanese Oak NF/WNF/MBR/DBR/GY/DGY/BL Walnut CW/DBR

Japanese Oak NF

| Item List  |                                                                                                                |              |
|------------|----------------------------------------------------------------------------------------------------------------|--------------|
| Mini Curio | w: 380 d: 340 h: 1600                                                                                          | Japanese Oak |
|            | *Doors on both sides   *Accessory: downlight (LED) ; t8 glass shelves (w: $290 \times 5$ ) ; mirror back board | Walnut       |