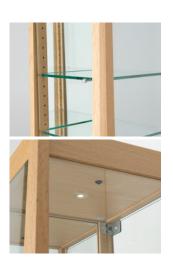

## Size description for chairs and tables

w ..... width

d ..... depth

h ...... height

sh ..... seat height ah ..... arm height

wt ..... weight (kg)

w ..... width

d ..... depth

h ..... height t ..... thickness  $h1\,.....$  height from the floor to the  $\,$  bottom of the top board

 $\ensuremath{\text{h2}}$  ...... height from the floor to the cross pieces of the top board

wbl ..... width between legs