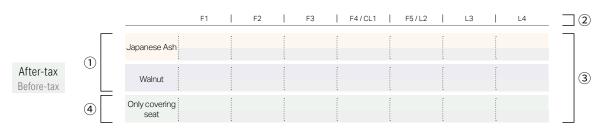

## Price description for chairs

- ① Wood \*1
- ② Fabric\*2 / Leather grade\*3
- 3 Price by grade
- ④ Price of a Covering seat seat

- \*1 Please see P.198 ~ 200
- \*2 Please see P.201  $\sim$  203
- \*3 Please see P.204  $\sim$  205
- 20 25 30 35 40 45 50 The figures in the boxes represent sales periods more than 20 years.
- The seat fabric and leather price is classified in seven grades.
- Delivery and installation are separately charged.
- \* Please contact for more details.