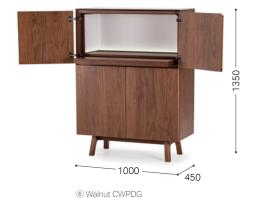

Michael Schneider / Germany

4 Japanese Ash NFPWT

Side board LED lighting-up

High board BAR LED lighting-up

|                                     | High board                                                                                                                                                                                                                                                         | DAIT LLD lighting up |
|-------------------------------------|--------------------------------------------------------------------------------------------------------------------------------------------------------------------------------------------------------------------------------------------------------------------|----------------------|
| Item List                           |                                                                                                                                                                                                                                                                    |                      |
| Side Board DD-240                   | w: 2400 d: 450 h: 720                                                                                                                                                                                                                                              | Japanese Ash         |
|                                     | *The top surface is either solid wood or colorcoated MDF. *The backside is also veneered. *Accessory: height adjusters only in the front side; shelf boards (w: 571 × 4) *The main unit is a knock-down type.                                                      | Walnut               |
| Side Board DD-180<br>[Image ③ ]     | w: 1800 d: 450 h: 720                                                                                                                                                                                                                                              | Japanese Ash         |
|                                     | *The top surface is either solid wood or colorcoated MDF. *The backside is also veneered. *Accessory: height adjusters only in the frontside; shelf boards (w: $571 \times 2$ w: $581 \times 1$ )                                                                  | Walnut               |
| Side Board DD-120                   | w: 1200 d: 450 h: 720                                                                                                                                                                                                                                              | Japanese Ash         |
|                                     | *The top surface is either solid wood or colorcoated MDF. *The backside is also veneered.<br>*Accessory: height adjusters only in the front side; shelf boards (w: $571 \times 2$ )                                                                                | Walnut               |
| Side Board GDD-240<br>Image ④ ]     | w: 2400 d: 450 h: 720 *The top surface is either solid wood or colorcoated MDF. *The backside is also veneered.                                                                                                                                                    | Japanese Ash         |
|                                     | coessory: height adjusters only in the front side; shelf boards (w: $571 \times 2$ ); t8 glass shelves (w: $569 \times 2$ ); wnlight (LED $\times$ 2) *The main unit is a knock-down type. he center doors are made of acrylic.                                    | Walnut               |
| Side Board GDD-180                  | w: 1800 d: 450 h: 720                                                                                                                                                                                                                                              | Japanese Ash         |
|                                     | *The top surface is either solid wood or colorcoated MDF. *The backside is also veneered.  *Accessory: height adjusters only in the front side; shelf boards (w: 571 × 2); t8 glass shelves (w: 579 × 1); downlight (LED × 1) *The center door is made of acrylic. | Walnut               |
| High Board DD-100<br>[Image ⑤ ]     | w: 1000 d: 450 h: 1350                                                                                                                                                                                                                                             | Japanese Ash         |
|                                     | *The top surface is either solid wood or colorcoated MDF. *The backside is also veneered. *Accessory: height adjusters only in the front side; shelf boards (w. 961 $\times$ 1 w. 471 $\times$ 2)                                                                  | Walnut               |
| High Board DD-100 BAR<br>[Image ⑥ ] | w: 1000 d: 450 h: 1350                                                                                                                                                                                                                                             | Japanese Ash         |
|                                     | *The top surface is either solid wood or colorcoated MDF. *The backside is also veneered.  *Accessory: height adjusters only in the front side; shelf boards (w: 471 × 2); LED lights                                                                              | Walnut               |

insidethe cabinet; slide table