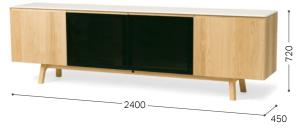

Michael Schneider / Germany

4 Japanese Ash NFPWT

Side board LED lighting-up

High board BAR LED lighting-up

|                                     | High board                                                                                                                                                                                                                                                         | DAIT LLD lighting up |
|-------------------------------------|--------------------------------------------------------------------------------------------------------------------------------------------------------------------------------------------------------------------------------------------------------------------|----------------------|
| Item List                           |                                                                                                                                                                                                                                                                    |                      |
| Side Board DD-240                   | w: 2400 d: 450 h: 720                                                                                                                                                                                                                                              | Japanese Ash         |
|                                     | *The top surface is either solid wood or colorcoated MDF. *The backside is also veneered. *Accessory: height adjusters only in the front side; shelf boards (w: 571 × 4) *The main unit is a knock-down type.                                                      | Walnut               |
| Side Board DD-180<br>[Image ③ ]     | w: 1800 d: 450 h: 720                                                                                                                                                                                                                                              | Japanese Ash         |
|                                     | *The top surface is either solid wood or colorcoated MDF. *The backside is also veneered. *Accessory: height adjusters only in the frontside; shelf boards (w: $571 \times 2$ w: $581 \times 1$ )                                                                  | Walnut               |
| Side Board DD-120                   | w: 1200 d: 450 h: 720                                                                                                                                                                                                                                              | Japanese Ash         |
|                                     | *The top surface is either solid wood or colorcoated MDF. *The backside is also veneered.<br>*Accessory: height adjusters only in the front side; shelf boards (w: $571 \times 2$ )                                                                                | Walnut               |
| Side Board GDD-240<br>Image ④ ]     | w: 2400 d: 450 h: 720 *The top surface is either solid wood or colorcoated MDF. *The backside is also veneered.                                                                                                                                                    | Japanese Ash         |
|                                     | coessory: height adjusters only in the front side; shelf boards (w: $571 \times 2$ ); t8 glass shelves (w: $569 \times 2$ ); wnlight (LED $\times$ 2) *The main unit is a knock-down type. he center doors are made of acrylic.                                    | Walnut               |
| Side Board GDD-180                  | w: 1800 d: 450 h: 720                                                                                                                                                                                                                                              | Japanese Ash         |
|                                     | *The top surface is either solid wood or colorcoated MDF. *The backside is also veneered.  *Accessory: height adjusters only in the front side; shelf boards (w: 571 × 2); t8 glass shelves (w: 579 × 1); downlight (LED × 1) *The center door is made of acrylic. | Walnut               |
| High Board DD-100<br>[Image ⑤ ]     | w: 1000 d: 450 h: 1350                                                                                                                                                                                                                                             | Japanese Ash         |
|                                     | *The top surface is either solid wood or colorcoated MDF. *The backside is also veneered. *Accessory: height adjusters only in the front side; shelf boards (w. 961 $\times$ 1 w. 471 $\times$ 2)                                                                  | Walnut               |
| High Board DD-100 BAR<br>[Image ⑥ ] | w: 1000 d: 450 h: 1350                                                                                                                                                                                                                                             | Japanese Ash         |
|                                     | *The top surface is either solid wood or colorcoated MDF. *The backside is also veneered.  *Accessory: height adjusters only in the front side; shelf boards (w: 471 × 2); LED lights                                                                              | Walnut               |