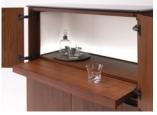

Michael Schneider / Germany

4 Japanese Ash NFPWT

Side board LED lighting-up

High board BAR LED lighting-up

|                                     | High board                                                                                                                                                                                                                                                         | DAIT LLD lighting up |
|-------------------------------------|--------------------------------------------------------------------------------------------------------------------------------------------------------------------------------------------------------------------------------------------------------------------|----------------------|
| Item List                           |                                                                                                                                                                                                                                                                    |                      |
| Side Board DD-240                   | w: 2400 d: 450 h: 720                                                                                                                                                                                                                                              | Japanese Ash         |
|                                     | *The top surface is either solid wood or colorcoated MDF. *The backside is also veneered. *Accessory: height adjusters only in the front side; shelf boards (w: 571 × 4) *The main unit is a knock-down type.                                                      | Walnut               |
| Side Board DD-180<br>[Image ③ ]     | w: 1800 d: 450 h: 720                                                                                                                                                                                                                                              | Japanese Ash         |
|                                     | *The top surface is either solid wood or colorcoated MDF. *The backside is also veneered. *Accessory: height adjusters only in the frontside; shelf boards (w: $571 \times 2$ w: $581 \times 1$ )                                                                  | Walnut               |
| Side Board DD-120                   | w: 1200 d: 450 h: 720                                                                                                                                                                                                                                              | Japanese Ash         |
|                                     | *The top surface is either solid wood or colorcoated MDF. *The backside is also veneered.<br>*Accessory: height adjusters only in the front side; shelf boards (w: $571 \times 2$ )                                                                                | Walnut               |
| Side Board GDD-240<br>Image ④ ]     | w: 2400 d: 450 h: 720 *The top surface is either solid wood or colorcoated MDF. *The backside is also veneered.                                                                                                                                                    | Japanese Ash         |
|                                     | coessory: height adjusters only in the front side; shelf boards (w: $571 \times 2$ ); t8 glass shelves (w: $569 \times 2$ ); wnlight (LED $\times$ 2) *The main unit is a knock-down type. he center doors are made of acrylic.                                    | Walnut               |
| Side Board GDD-180                  | w: 1800 d: 450 h: 720                                                                                                                                                                                                                                              | Japanese Ash         |
|                                     | *The top surface is either solid wood or colorcoated MDF. *The backside is also veneered.  *Accessory: height adjusters only in the front side; shelf boards (w: 571 × 2); t8 glass shelves (w: 579 × 1); downlight (LED × 1) *The center door is made of acrylic. | Walnut               |
| High Board DD-100<br>[Image ⑤ ]     | w: 1000 d: 450 h: 1350                                                                                                                                                                                                                                             | Japanese Ash         |
|                                     | *The top surface is either solid wood or colorcoated MDF. *The backside is also veneered. *Accessory: height adjusters only in the front side; shelf boards (w. 961 $\times$ 1 w. 471 $\times$ 2)                                                                  | Walnut               |
| High Board DD-100 BAR<br>[Image ⑥ ] | w: 1000 d: 450 h: 1350                                                                                                                                                                                                                                             | Japanese Ash         |
|                                     | *The top surface is either solid wood or colorcoated MDF. *The backside is also veneered.  *Accessory: height adjusters only in the front side; shelf boards (w: 471 × 2); LED lights                                                                              | Walnut               |

insidethe cabinet; slide table