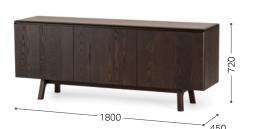

Michael Schneider / Germany

4 Japanese Ash NFPWT

Side board LED lighting-up

High board BAR LED lighting-up

|                                     | High board                                                                                                                                                                                                                                                         | DAIT LLD lighting up |
|-------------------------------------|--------------------------------------------------------------------------------------------------------------------------------------------------------------------------------------------------------------------------------------------------------------------|----------------------|
| Item List                           |                                                                                                                                                                                                                                                                    |                      |
| Side Board DD-240                   | w: 2400 d: 450 h: 720                                                                                                                                                                                                                                              | Japanese Ash         |
|                                     | *The top surface is either solid wood or colorcoated MDF. *The backside is also veneered. *Accessory: height adjusters only in the front side; shelf boards (w: 571 × 4) *The main unit is a knock-down type.                                                      | Walnut               |
| Side Board DD-180<br>[Image ③ ]     | w: 1800 d: 450 h: 720                                                                                                                                                                                                                                              | Japanese Ash         |
|                                     | *The top surface is either solid wood or colorcoated MDF. *The backside is also veneered. *Accessory: height adjusters only in the frontside; shelf boards (w: $571 \times 2$ w: $581 \times 1$ )                                                                  | Walnut               |
| Side Board DD-120                   | w: 1200 d: 450 h: 720                                                                                                                                                                                                                                              | Japanese Ash         |
|                                     | *The top surface is either solid wood or colorcoated MDF. *The backside is also veneered.<br>*Accessory: height adjusters only in the front side; shelf boards (w: $571 \times 2$ )                                                                                | Walnut               |
| Side Board GDD-240<br>Image ④ ]     | w: 2400 d: 450 h: 720 *The top surface is either solid wood or colorcoated MDF. *The backside is also veneered.                                                                                                                                                    | Japanese Ash         |
|                                     | coessory: height adjusters only in the front side; shelf boards (w: $571 \times 2$ ); t8 glass shelves (w: $569 \times 2$ ); wnlight (LED $\times$ 2) *The main unit is a knock-down type. he center doors are made of acrylic.                                    | Walnut               |
| Side Board GDD-180                  | w: 1800 d: 450 h: 720                                                                                                                                                                                                                                              | Japanese Ash         |
|                                     | *The top surface is either solid wood or colorcoated MDF. *The backside is also veneered.  *Accessory: height adjusters only in the front side; shelf boards (w: 571 × 2); t8 glass shelves (w: 579 × 1); downlight (LED × 1) *The center door is made of acrylic. | Walnut               |
| High Board DD-100<br>[Image ⑤ ]     | w: 1000 d: 450 h: 1350                                                                                                                                                                                                                                             | Japanese Ash         |
|                                     | *The top surface is either solid wood or colorcoated MDF. *The backside is also veneered. *Accessory: height adjusters only in the front side; shelf boards (w. 961 $\times$ 1 w. 471 $\times$ 2)                                                                  | Walnut               |
| High Board DD-100 BAR<br>[Image ⑥ ] | w: 1000 d: 450 h: 1350                                                                                                                                                                                                                                             | Japanese Ash         |
|                                     | *The top surface is either solid wood or colorcoated MDF. *The backside is also veneered.  *Accessory: height adjusters only in the front side; shelf boards (w: 471 × 2); LED lights                                                                              | Walnut               |