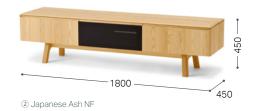

/BLPWT/BLPDG/BLPBL/BLREM

Walnut CWPWT/CWPDG/CWPBL/CWREM/DBRPWT/DBRPDG/DBRPBL/DBRREM

\*Wood and finish are indicated as follows: Main unit wood + main unit finish + top surface finish

| Item List                     |                                                                                                                                                                                                                                                                                          |              |
|-------------------------------|------------------------------------------------------------------------------------------------------------------------------------------------------------------------------------------------------------------------------------------------------------------------------------------|--------------|
| TV Lowboard TV-200 [Image ① ] | w: 2000 d: 450 h: 450                                                                                                                                                                                                                                                                    | Japanese Ash |
|                               | *The top surface is either solid wood or colorcoated MDF. *The backside is also veneered.                                                                                                                                                                                                | :            |
|                               | *Accessory: height adjusters only in the front legs; t8 glass shelf (w: 629 × 1)  *The center part of the back panel is removable. *Left and right: drawer; middle: flap door made of acrylic                                                                                            | Walnut       |
| TV Lowboard TV-180 [Image ② ] | w: 1800 d: 450 h: 450                                                                                                                                                                                                                                                                    | Japanese Ash |
|                               | *The top surface is either solid wood or colorcoated MDF. *The backside is also veneered.                                                                                                                                                                                                |              |
|                               | *Accessory: height adjusters only in the front legs; t8 glass shelf $(w: 562 \times 1)$ *The center part of the back panel is removable. *Left and right: drawer; middle: flap door made of acrylic                                                                                      | Walnut       |
| TV Lowboard TV-160            | w: 1600 d: 450 h: 450                                                                                                                                                                                                                                                                    | Japanese Ash |
|                               | *The top surface is either solid wood or colorcoated MDF. *The backside is also veneered.  *Accessory: height adjusters only in the front legs; t8 glass shelf (w: 496 × 1)  *The center part of the back panel is removable. *Left and right: drawer; middle: flap door made of acrylic |              |
|                               |                                                                                                                                                                                                                                                                                          | Walnut       |