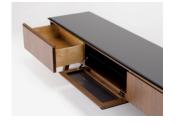

/BLPWT/BLPDG/BLPBL/BLREM

Walnut CWPWT/CWPDG/CWPBL/CWREM/DBRPWT/DBRPDG/DBRPBL/DBRREM

\*Wood and finish are indicated as follows: Main unit wood + main unit finish + top surface finish

| Item List                     |                                                                                                                                                                                                                                                                                          |              |
|-------------------------------|------------------------------------------------------------------------------------------------------------------------------------------------------------------------------------------------------------------------------------------------------------------------------------------|--------------|
| TV Lowboard TV-200 [Image ① ] | w: 2000 d: 450 h: 450                                                                                                                                                                                                                                                                    | Japanese Ash |
|                               | *The top surface is either solid wood or colorcoated MDF. *The backside is also veneered.                                                                                                                                                                                                | :            |
|                               | *Accessory: height adjusters only in the front legs; t8 glass shelf (w: 629 × 1)  *The center part of the back panel is removable. *Left and right: drawer; middle: flap door made of acrylic                                                                                            | Walnut       |
| TV Lowboard TV-180 [Image ② ] | w: 1800 d: 450 h: 450                                                                                                                                                                                                                                                                    | Japanese Ash |
|                               | *The top surface is either solid wood or colorcoated MDF. *The backside is also veneered.                                                                                                                                                                                                |              |
|                               | *Accessory: height adjusters only in the front legs; t8 glass shelf $(w: 562 \times 1)$ *The center part of the back panel is removable. *Left and right: drawer; middle: flap door made of acrylic                                                                                      | Walnut       |
| TV Lowboard TV-160            | w: 1600 d: 450 h: 450                                                                                                                                                                                                                                                                    | Japanese Ash |
|                               | *The top surface is either solid wood or colorcoated MDF. *The backside is also veneered.  *Accessory: height adjusters only in the front legs; t8 glass shelf (w: 496 × 1)  *The center part of the back panel is removable. *Left and right: drawer; middle: flap door made of acrylic |              |
|                               |                                                                                                                                                                                                                                                                                          | Walnut       |