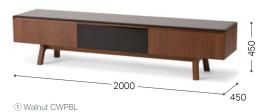

/BLPWT/BLPDG/BLPBL/BLREM

Walnut CWPWT/CWPDG/CWPBL/CWREM/DBRPWT/DBRPDG/DBRPBL/DBRREM

\*Wood and finish are indicated as follows: Main unit wood + main unit finish + top surface finish

| Item List                     |                                                                                                                                                                                                                                                                                          |              |
|-------------------------------|------------------------------------------------------------------------------------------------------------------------------------------------------------------------------------------------------------------------------------------------------------------------------------------|--------------|
| TV Lowboard TV-200 [Image ① ] | w: 2000 d: 450 h: 450                                                                                                                                                                                                                                                                    | Japanese Ash |
|                               | *The top surface is either solid wood or colorcoated MDF. *The backside is also veneered.                                                                                                                                                                                                | :            |
|                               | *Accessory: height adjusters only in the front legs; t8 glass shelf (w: 629 × 1)  *The center part of the back panel is removable. *Left and right: drawer; middle: flap door made of acrylic                                                                                            | Walnut       |
| TV Lowboard TV-180 [Image ② ] | w: 1800 d: 450 h: 450                                                                                                                                                                                                                                                                    | Japanese Ash |
|                               | *The top surface is either solid wood or colorcoated MDF. *The backside is also veneered.                                                                                                                                                                                                |              |
|                               | *Accessory: height adjusters only in the front legs; t8 glass shelf $(w: 562 \times 1)$ *The center part of the back panel is removable. *Left and right: drawer; middle: flap door made of acrylic                                                                                      | Walnut       |
| TV Lowboard TV-160            | w: 1600 d: 450 h: 450                                                                                                                                                                                                                                                                    | Japanese Ash |
|                               | *The top surface is either solid wood or colorcoated MDF. *The backside is also veneered.  *Accessory: height adjusters only in the front legs; t8 glass shelf (w: 496 × 1)  *The center part of the back panel is removable. *Left and right: drawer; middle: flap door made of acrylic |              |
|                               |                                                                                                                                                                                                                                                                                          | Walnut       |