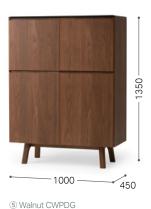

Michael Schneider / Germany

4 Japanese Ash NFPWT

Side board LED lighting-up

High board BAR LED lighting-up

|                                     | High board                                                                                                                                                                                                                                                         | DAIT LLD lighting up |
|-------------------------------------|--------------------------------------------------------------------------------------------------------------------------------------------------------------------------------------------------------------------------------------------------------------------|----------------------|
| Item List                           |                                                                                                                                                                                                                                                                    |                      |
| Side Board DD-240                   | w: 2400 d: 450 h: 720                                                                                                                                                                                                                                              | Japanese Ash         |
|                                     | *The top surface is either solid wood or colorcoated MDF. *The backside is also veneered. *Accessory: height adjusters only in the front side; shelf boards (w: 571 × 4) *The main unit is a knock-down type.                                                      | Walnut               |
| Side Board DD-180<br>[Image ③ ]     | w: 1800 d: 450 h: 720                                                                                                                                                                                                                                              | Japanese Ash         |
|                                     | *The top surface is either solid wood or colorcoated MDF. *The backside is also veneered. *Accessory: height adjusters only in the frontside; shelf boards (w: $571 \times 2$ w: $581 \times 1$ )                                                                  | Walnut               |
| Side Board DD-120                   | w: 1200 d: 450 h: 720                                                                                                                                                                                                                                              | Japanese Ash         |
|                                     | *The top surface is either solid wood or colorcoated MDF. *The backside is also veneered.<br>*Accessory: height adjusters only in the front side; shelf boards (w: $571 \times 2$ )                                                                                | Walnut               |
| Side Board GDD-240<br>Image ④ ]     | w: 2400 d: 450 h: 720 *The top surface is either solid wood or colorcoated MDF. *The backside is also veneered.                                                                                                                                                    | Japanese Ash         |
|                                     | coessory: height adjusters only in the front side; shelf boards (w: $571 \times 2$ ); t8 glass shelves (w: $569 \times 2$ ); wnlight (LED $\times$ 2) *The main unit is a knock-down type. he center doors are made of acrylic.                                    | Walnut               |
| Side Board GDD-180                  | w: 1800 d: 450 h: 720                                                                                                                                                                                                                                              | Japanese Ash         |
|                                     | *The top surface is either solid wood or colorcoated MDF. *The backside is also veneered.  *Accessory: height adjusters only in the front side; shelf boards (w: 571 × 2); t8 glass shelves (w: 579 × 1); downlight (LED × 1) *The center door is made of acrylic. | Walnut               |
| High Board DD-100<br>[Image ⑤ ]     | w: 1000 d: 450 h: 1350                                                                                                                                                                                                                                             | Japanese Ash         |
|                                     | *The top surface is either solid wood or colorcoated MDF. *The backside is also veneered. *Accessory: height adjusters only in the front side; shelf boards (w. 961 $\times$ 1 w. 471 $\times$ 2)                                                                  | Walnut               |
| High Board DD-100 BAR<br>[Image ⑥ ] | w: 1000 d: 450 h: 1350                                                                                                                                                                                                                                             | Japanese Ash         |
|                                     | *The top surface is either solid wood or colorcoated MDF. *The backside is also veneered.  *Accessory: height adjusters only in the front side; shelf boards (w: 471 × 2); LED lights                                                                              | Walnut               |