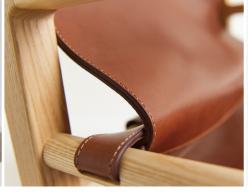

### Special thick leather

The special leather is 4 mm in thickness, tannin-tanned, aniline-dyed, and available in the following two colors. You can enjoy the leather changing, stretching, and fitting to the body with age.

SO-BR SO-DGY

The belt at the back of the seat works as a tension adjuster. The frame and upholstery structure is to be disassembled for future re-upholstery.