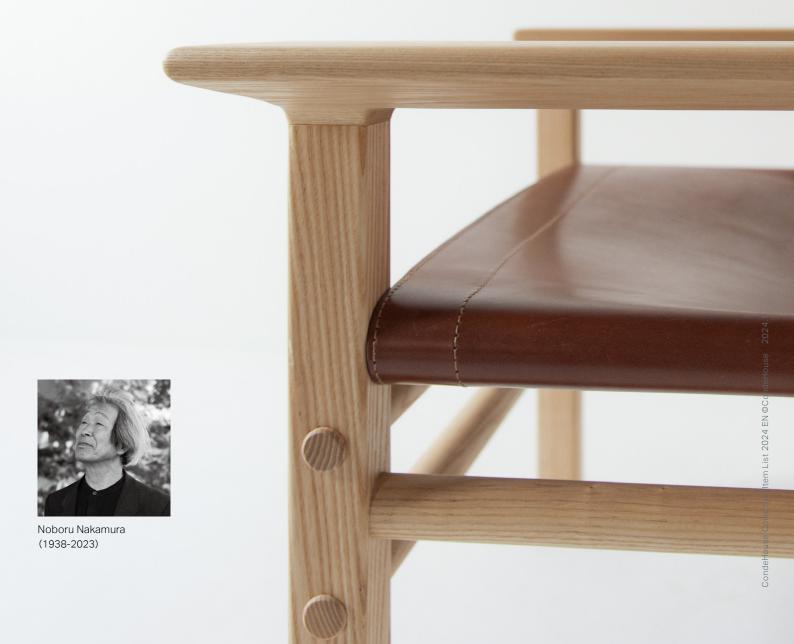

# **TACK**

Noboru Nakamura, a designer based in Hokkaido created this personal chair in 1978, and it was reborn through brushing up the detail of the design. Tack means "Thank you" in Swedish. This is the real Hokkaido chair: designed by a Hokkaido designer; made of Hokkaido ash; of which thick leather is supplied by a Hokkaido saddle maker. The structure is resistant to aging because the joints of the frame are designed to be tightened by the weight.

### Designer

Noboru Nakamura (1938-2023) Japan

### Special thick leather

The special leather is 4 mm in thickness, tannin-tanned, aniline-dyed, and available in the following two colors. You can enjoy the leather changing, stretching, and fitting to the body with age.

### SOMÈS SADDLE

A sole Japanese saddle maker in Sunagawa city, Hokkaido. Their products, especially thick leather ones, are chosen by many horse jockeys for its high hand-made quality.