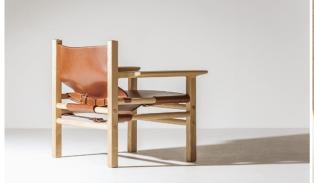

# **TACK**

Noboru Nakamura, a designer based in Hokkaido created this personal chair in 1978, and it was reborn through brushing up the detail of the design. Tack means "Thank you" in Swedish. This is the real Hokkaido chair: designed by a Hokkaido designer; made of Hokkaido ash; of which thick leather is supplied by a Hokkaido saddle maker. The structure is resistant to aging because the joints of the frame are designed to be tightened by the weight.

https://www.somes.co.jp

① Japanese Ash GY SO-DGY

② Japanese Ash NF SO-BR

| Easy Chair [Image ① ] | w: 830 d: 625 h: 705 sh: 385 ah: 525<br>*Thick leather: SO-BR or SO-DGY | Japanese Ash  |
|-----------------------|-------------------------------------------------------------------------|---------------|
| Ottoman<br>[Image ② ] | w: 620 d: 460 h: 390 sh: 370                                            | Japanese Ash  |
|                       | *Thick leather: SO-BR or SO-DGY                                         | Capanese 7 on |