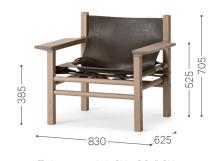

https://www.somes.co.jp

① Japanese Ash GY SO-DGY

② Japanese Ash NF SO-BR

| Easy Chair [Image ① ] | w: 830 d: 625 h: 705 sh: 385 ah: 525<br>*Thick leather: SO-BR or SO-DGY | Japanese Ash  |
|-----------------------|-------------------------------------------------------------------------|---------------|
| Ottoman<br>[Image ② ] | w: 620 d: 460 h: 390 sh: 370                                            | Japanese Ash  |
|                       | *Thick leather: SO-BR or SO-DGY                                         | Capanese 7 on |