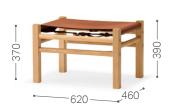

https://www.somes.co.jp

① Japanese Ash GY SO-DGY

② Japanese Ash NF SO-BR

| Easy Chair [Image ① ] | w: 830 d: 625 h: 705 sh: 385 ah: 525<br>*Thick leather: SO-BR or SO-DGY | Japanese Ash  |
|-----------------------|-------------------------------------------------------------------------|---------------|
| Ottoman<br>[Image ② ] | w: 620 d: 460 h: 390 sh: 370                                            | Japanese Ash  |
|                       | *Thick leather: SO-BR or SO-DGY                                         | Capanese 7 on |