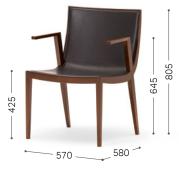

#### Outline

This armchair was designed by Kijuro Yahagi. The smooth line from the seat to the back looks as if it is cut out from an arc. The spacious seat and back together gently embrace the body, and the arms provide support for standing and sitting while giving a good accent in design. This is a chair with a strong presence, good for public spaces.

w: 480 d: 535 h: 805

sh: 425 wt: 3.5 \*MOQ: 20

Maple CF Maple DW

| Item List                                              |                                                 |       |    |   |    |   |    |   |    |   |    |   |    |   |    |
|--------------------------------------------------------|-------------------------------------------------|-------|----|---|----|---|----|---|----|---|----|---|----|---|----|
|                                                        |                                                 |       | F1 | 1 | F2 | - | F3 |   | F4 | - | F5 | - | L3 | ı | L4 |
| Chair                                                  | w: 570 d: 580 h: 805<br>sh: 425 ah: 645 wt: 6.0 | Maple |    |   |    |   |    |   |    |   |    |   |    |   |    |
| *MOQ: 20 *Some limits on fabric / leather application. |                                                 |       | :  | ÷ |    | į |    | 1 |    | 1 |    | 1 |    | : |    |