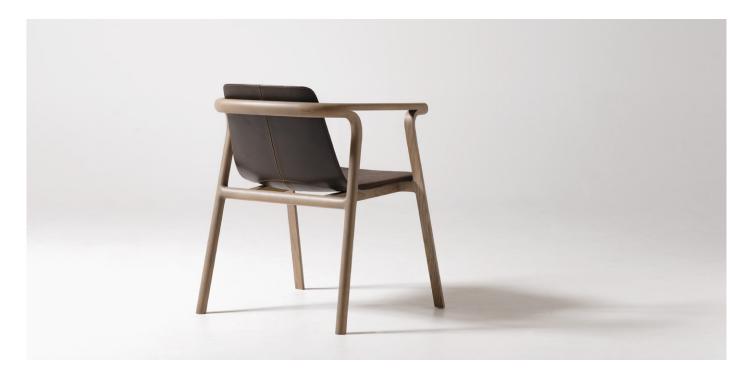

## **SPLINTER**

An additional model to Splinter collection designed by Oki Sato from nendo. The chair shell is upholstered with special thick leather supplied by a sole Japanese saddle maker, SOMÈS SADDLE. The high grade leather makes its back view more beautiful.

#### Special thick leather

The special leather is 4 mm in thickness, tannin-tanned, aniline-dyed, and available in the following two colors.

The leather edge is polished by saddle craftspeople, and the leather is upholstered and stitched by hand.

SOMÈS SADDLE

SO-BR

A sole Japanese saddle maker in Sunagawa city, Hokkaido. Their products, especially thick leather ones, are chosen by many horse jockeys for its high hand-made quality.