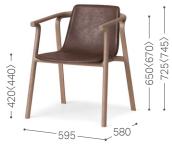

https://www.somes.co.jp

Japanese Oak GY SO-DGY

Armchair (Shell) Armchair H (Shell)

w: 595 d: 580 h: 725 (745) sh: 420 (440) ah: 650 (670) wt: 7.0

\*Thick leather: SO-BR or SO-DGY

Japanese Oak