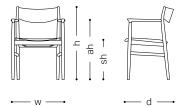

#### Size description for chairs

- w ..... width
- d ...... depth
- h ...... height
- sh ..... seat height
- ah ..... arm height wt ..... weight (kg)

### Size description for tables

- w ..... width
- d ..... depth
- h ..... height
- t ..... thickness
- h1 ...... height from the floor to the bottom of the top board
- h2 ...... height from the floor to the cross pieces of the top board
- wbl ..... width between legs
- dia ..... diameter