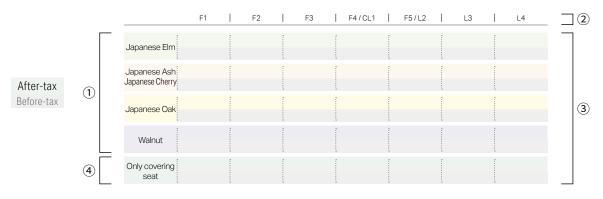

## Description for the Item List

| Wood coating       | Wood and wood coating available to each model                |
|--------------------|--------------------------------------------------------------|
| Fabric and leather | Check the applicability of fabric and leather to each model. |
| Make-it-lower      | Items that can be lowered by cutting legs                    |
| Covering seat      | Items with a Covering seat seat                              |
| Leather stitching  | Items with leather stitching when upholstered with leather   |
| Designer           | The name of a designer                                       |

<sup>\*</sup>Size description by 5 mm

<sup>\*</sup>Please note that there may be some measurement errors in size of chairs and sofas by the thickness of upholstery.

- ① Wood \*1
- ② Fabric\*2 / Leather grade\*3
- 3 Price by grade
- Price of a Covering seat seat

- \*1 Please see p. 266 to 268
- \*2 Please see p. 269 to 271
- \*3 Please see p. 272 to 273

- The seat fabric and leather price is classified in seven grades.
- Delivery and installation are separately charged.
- \* Please contact for more details.