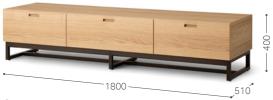

② Japanese Ash WNF

| Item List                     |                                                                                                                                                                                |                 |
|-------------------------------|--------------------------------------------------------------------------------------------------------------------------------------------------------------------------------|-----------------|
| TV Lowboard TV-220 [Image ① ] | w: 2200 d: 510 h: 400                                                                                                                                                          | Japanese Ash    |
|                               | *The backside is also veneered.                                                                                                                                                | :               |
|                               | *Accessory: height adjusters; t10 glass shelves (w: $519 \times 2$ ) *Legs made of Japanese Cherry *Left and right: drawer; middle: flap door                                  | Walnut          |
| TV Lowboard TV-180 [Image ② ] | w: 1800 d: 510 h: 400                                                                                                                                                          | Japanese Ash    |
|                               | *The backside is also veneered.                                                                                                                                                |                 |
|                               | *Accessory: height adjusters; t10 glass shelf (w: 669 × 1) *Legs made of Japanese Cherry *Left and right: drawer; middle: flap door                                            | Walnut          |
| TV Lowboard TV-165            | w: 1650 d: 510 h: 400                                                                                                                                                          | Japanese Ash    |
|                               | ATT. I I I I I I I I I I I I I I I I I I                                                                                                                                       | oupuriose Asi I |
|                               | *The backside is also veneered.  *Accessory: height adjusters; $t10$ glass shelf (w: $519 \times 1$ ) *Legs made of Japanese Cherry *Left and right: drawer; middle: flap door | Walnut          |