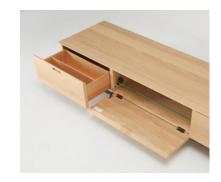

② Japanese Ash WNF

| Item List                     |                                                                                                                                                                                |                 |
|-------------------------------|--------------------------------------------------------------------------------------------------------------------------------------------------------------------------------|-----------------|
| TV Lowboard TV-220 [Image ① ] | w: 2200 d: 510 h: 400                                                                                                                                                          | Japanese Ash    |
|                               | *The backside is also veneered.                                                                                                                                                | :               |
|                               | *Accessory: height adjusters; t10 glass shelves (w: $519 \times 2$ ) *Legs made of Japanese Cherry *Left and right: drawer; middle: flap door                                  | Walnut          |
| TV Lowboard TV-180 [Image ② ] | w: 1800 d: 510 h: 400                                                                                                                                                          | Japanese Ash    |
|                               | *The backside is also veneered.                                                                                                                                                |                 |
|                               | *Accessory: height adjusters; t10 glass shelf (w: 669 × 1) *Legs made of Japanese Cherry *Left and right: drawer; middle: flap door                                            | Walnut          |
| TV Lowboard TV-165            | w: 1650 d: 510 h: 400                                                                                                                                                          | Japanese Ash    |
|                               | ATT. I I I I I I I I I I I I I I I I I I                                                                                                                                       | oupuriose Asi I |
|                               | *The backside is also veneered.  *Accessory: height adjusters; $t10$ glass shelf (w: $519 \times 1$ ) *Legs made of Japanese Cherry *Left and right: drawer; middle: flap door | Walnut          |