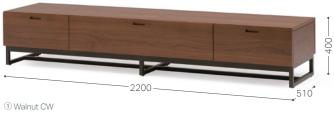

② Japanese Ash WNF

| Item List                     |                                                                                                                                                                                |                 |
|-------------------------------|--------------------------------------------------------------------------------------------------------------------------------------------------------------------------------|-----------------|
| TV Lowboard TV-220 [Image ① ] | w: 2200 d: 510 h: 400                                                                                                                                                          | Japanese Ash    |
|                               | *The backside is also veneered.                                                                                                                                                | :               |
|                               | *Accessory: height adjusters; t10 glass shelves (w: $519 \times 2$ ) *Legs made of Japanese Cherry *Left and right: drawer; middle: flap door                                  | Walnut          |
| TV Lowboard TV-180 [Image ② ] | w: 1800 d: 510 h: 400                                                                                                                                                          | Japanese Ash    |
|                               | *The backside is also veneered.                                                                                                                                                |                 |
|                               | *Accessory: height adjusters; t10 glass shelf (w: 669 × 1) *Legs made of Japanese Cherry *Left and right: drawer; middle: flap door                                            | Walnut          |
| TV Lowboard TV-165            | w: 1650 d: 510 h: 400                                                                                                                                                          | Japanese Ash    |
|                               | ATT. I I I I I I I I I I I I I I I I I I                                                                                                                                       | oupuriose Asi I |
|                               | *The backside is also veneered.  *Accessory: height adjusters; $t10$ glass shelf (w: $519 \times 1$ ) *Legs made of Japanese Cherry *Left and right: drawer; middle: flap door | Walnut          |