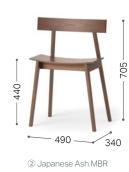

0 Japanese Ash WNF

| ltem List                                  |                                      |              |
|--------------------------------------------|--------------------------------------|--------------|
| Half Chair Op.1<br>[Image ① ]              | w: 490 d: 340 h: 705 sh: 440 wt: 3.0 | Japanese Ash |
| Half Chair Op.1 (with Drawer)<br>[Image ②] | w: 490 d: 340 h: 705 sh: 440 wt: 3.5 |              |
|                                            | *Accessory: a drawer                 | Japanese Ash |