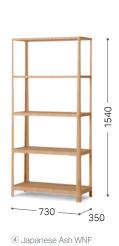

⑤ Japanese Ash GY

<sup>©</sup> Japanese Ash NF

| Item List                      |                       |              |
|--------------------------------|-----------------------|--------------|
| SORAHE Original<br>[Image ③ ]  | w: 900 d: 350 h: 1900 | Japanese Ash |
| SORAHE Small<br>[Image ④ ]     | w: 730 d: 350 h: 1540 | Japanese Ash |
| SORAHE Tower 190<br>[Image ⑤ ] | w: 350 d: 350 h: 1900 | Japanese Ash |
| SORAHE Tower 154<br>[Image © ] | w: 350 d: 350 h: 1540 | Japanese Ash |