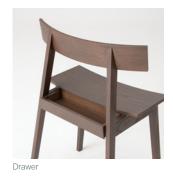

0 Japanese Ash WNF

| ltem List                                  |                                      |              |
|--------------------------------------------|--------------------------------------|--------------|
| Half Chair Op.1<br>[Image ① ]              | w: 490 d: 340 h: 705 sh: 440 wt: 3.0 | Japanese Ash |
| Half Chair Op.1 (with Drawer)<br>[Image ②] | w: 490 d: 340 h: 705 sh: 440 wt: 3.5 |              |
|                                            | *Accessory: a drawer                 | Japanese Ash |