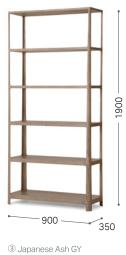

⑤ Japanese Ash GY

<sup>©</sup> Japanese Ash NF

| Item List                      |                       |              |
|--------------------------------|-----------------------|--------------|
| SORAHE Original<br>[Image ③ ]  | w: 900 d: 350 h: 1900 | Japanese Ash |
| SORAHE Small<br>[Image ④ ]     | w: 730 d: 350 h: 1540 | Japanese Ash |
| SORAHE Tower 190<br>[Image ⑤ ] | w: 350 d: 350 h: 1900 | Japanese Ash |
| SORAHE Tower 154<br>[Image © ] | w: 350 d: 350 h: 1540 | Japanese Ash |