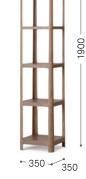

⑤ Japanese Ash GY

<sup>©</sup> Japanese Ash NF

| Item List                      |                       |              |
|--------------------------------|-----------------------|--------------|
| SORAHE Original<br>[Image ③ ]  | w: 900 d: 350 h: 1900 | Japanese Ash |
| SORAHE Small<br>[Image ④ ]     | w: 730 d: 350 h: 1540 | Japanese Ash |
| SORAHE Tower 190<br>[Image ⑤ ] | w: 350 d: 350 h: 1900 | Japanese Ash |
| SORAHE Tower 154<br>[Image © ] | w: 350 d: 350 h: 1540 | Japanese Ash |