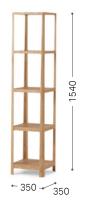

⑤ Japanese Ash GY

<sup>©</sup> Japanese Ash NF

| Item List                      |                       |              |
|--------------------------------|-----------------------|--------------|
| SORAHE Original<br>[Image ③ ]  | w: 900 d: 350 h: 1900 | Japanese Ash |
| SORAHE Small<br>[Image ④ ]     | w: 730 d: 350 h: 1540 | Japanese Ash |
| SORAHE Tower 190<br>[Image ⑤ ] | w: 350 d: 350 h: 1900 | Japanese Ash |
| SORAHE Tower 154<br>[Image © ] | w: 350 d: 350 h: 1540 | Japanese Ash |