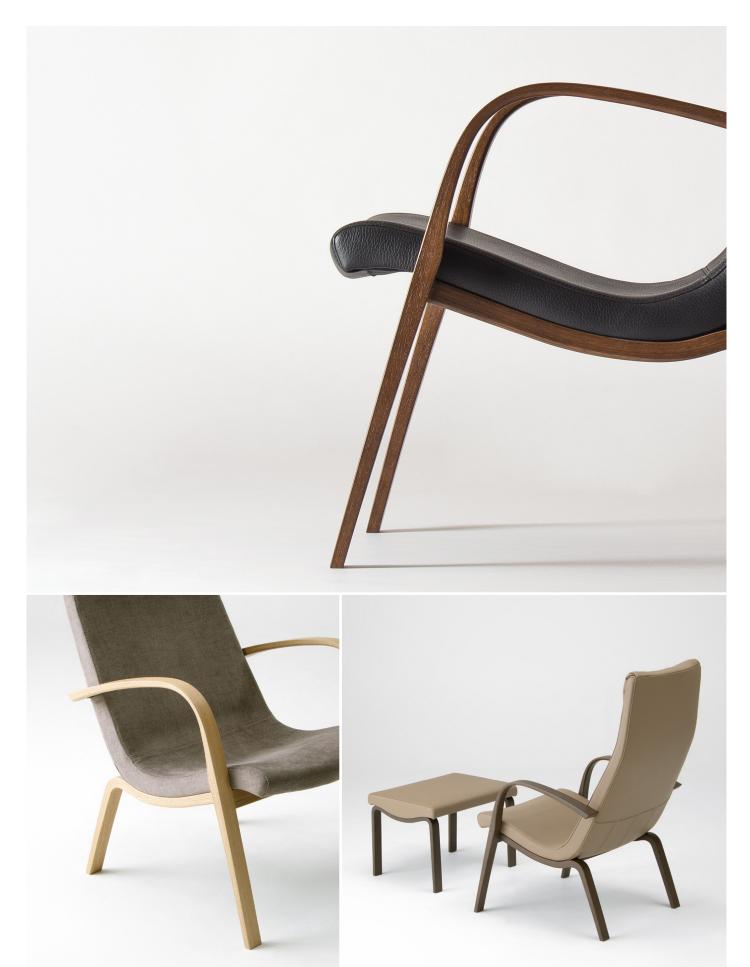

- The seat fabric and leather price is classified in seven grades.
- Delivery and installation are separately charged.
- \* Please contact for more details.

Linus collection is another masterpiece designed by Sture Eng. The high-back lounge chair is designed to fully support your back, enabling you to relax to the fullest. Since its launch in 2007, it has been one of the most popular living room chairs among our lounge chairs.