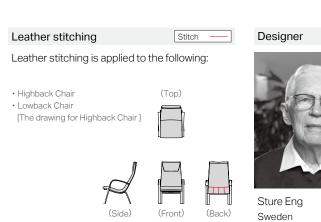

② Japanese Oak NF MG-LGY/L3

| <u></u> 520 | 410 |
|-------------|-----|

③ Japanese Oak GY Blend LGY/F2

|                                    |                                               |              | F1 | F2 | - 1 | F3   F4/0 | CL1   F5 | /L2   L | L3 | L4 |
|------------------------------------|-----------------------------------------------|--------------|----|----|-----|-----------|----------|---------|----|----|
| Highback Chair [Image ①]           | w: 620 d: 770<br>h: 990 sh: 390<br>ah: 560    | Japanese Oak |    |    |     |           |          |         |    |    |
| Limit in fabric / leather   Leathe | Limit in fabric / leather   Leather stitching |              |    |    |     |           |          |         |    |    |
| Lowback Chair                      | w: 635 d: 705<br>h: 785 sh: 410               | Japanese Oak |    |    |     |           |          |         |    |    |
| ah: 560                            |                                               | Walnut       |    |    |     |           |          |         |    |    |
| Stool<br>[Image ③]                 | w: 520 d: 410<br>h: 380                       | Japanese Oak |    |    |     |           |          |         |    |    |
|                                    |                                               | Walnut       |    |    |     |           |          |         |    |    |