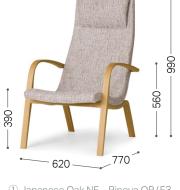

② Japanese Oak NF MG-LGY/L3

| <u></u> 520 | 410 |
|-------------|-----|

③ Japanese Oak GY Blend LGY/F2

|                                    |                                               |              | F1 | F2 | - 1 | F3   F4/0 | CL1   F5 | /L2   L | L3 | L4 |
|------------------------------------|-----------------------------------------------|--------------|----|----|-----|-----------|----------|---------|----|----|
| Highback Chair [Image ①]           | w: 620 d: 770<br>h: 990 sh: 390<br>ah: 560    | Japanese Oak |    |    |     |           |          |         |    |    |
| Limit in fabric / leather   Leathe | Limit in fabric / leather   Leather stitching |              |    |    |     |           |          |         |    |    |
| Lowback Chair                      | w: 635 d: 705<br>h: 785 sh: 410               | Japanese Oak |    |    |     |           |          |         |    |    |
| ah: 560                            |                                               | Walnut       |    |    |     |           |          |         |    |    |
| Stool<br>[Image ③]                 | w: 520 d: 410<br>h: 380                       | Japanese Oak |    |    |     |           |          |         |    |    |
|                                    |                                               | Walnut       |    |    |     |           |          |         |    |    |