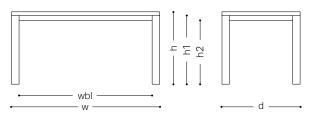

## Size description for tables

- w ..... width
- d ..... depth
- h ..... height
- t ..... thickness
- h1 ...... height from the floor to the bottom of the top board
- h2 ...... height from the floor to the cross pieces of the top board
- wbl ..... width between legs
- dia ..... diameter