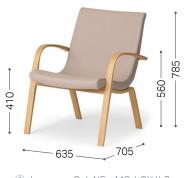

② Japanese Oak NF MG-LGY/L3

| <u></u> 520 | 410 |
|-------------|-----|

③ Japanese Oak GY Blend LGY/F2

|                                    |                                               |              | F1 | F2 | - 1 | F3   F4/0 | CL1   F5 | /L2   L | L3 | L4 |
|------------------------------------|-----------------------------------------------|--------------|----|----|-----|-----------|----------|---------|----|----|
| Highback Chair [Image ①]           | w: 620 d: 770<br>h: 990 sh: 390<br>ah: 560    | Japanese Oak |    |    |     |           |          |         |    |    |
| Limit in fabric / leather   Leathe | Limit in fabric / leather   Leather stitching |              |    |    |     |           |          |         |    |    |
| Lowback Chair                      | w: 635 d: 705<br>h: 785 sh: 410               | Japanese Oak |    |    |     |           |          |         |    |    |
| ah: 560                            |                                               | Walnut       |    |    |     |           |          |         |    |    |
| Stool<br>[Image ③]                 | w: 520 d: 410<br>h: 380                       | Japanese Oak |    |    |     |           |          |         |    |    |
|                                    |                                               | Walnut       |    |    |     |           |          |         |    |    |