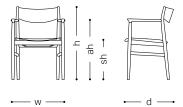

### Size description for chairs

- w ..... width
- d ...... depth
- h ...... height
- sh ..... seat height
- ah ..... arm height wt ..... weight (kg)