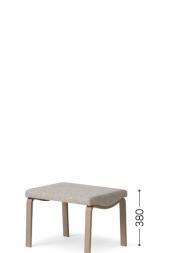

② Japanese Oak NF MG-LGY/L3

| <u></u> 520 | 410 |
|-------------|-----|

③ Japanese Oak GY Blend LGY/F2

|                                    |                                               |              | F1 | F2 | - 1 | F3   F4/0 | CL1   F5 | /L2   L | L3 | L4 |
|------------------------------------|-----------------------------------------------|--------------|----|----|-----|-----------|----------|---------|----|----|
| Highback Chair [Image ①]           | w: 620 d: 770<br>h: 990 sh: 390<br>ah: 560    | Japanese Oak |    |    |     |           |          |         |    |    |
| Limit in fabric / leather   Leathe | Limit in fabric / leather   Leather stitching |              |    |    |     |           |          |         |    |    |
| Lowback Chair                      | w: 635 d: 705<br>h: 785 sh: 410               | Japanese Oak |    |    |     |           |          |         |    |    |
| ah: 560                            |                                               | Walnut       |    |    |     |           |          |         |    |    |
| Stool<br>[Image ③]                 | w: 520 d: 410<br>h: 380                       | Japanese Oak |    |    |     |           |          |         |    |    |
|                                    |                                               | Walnut       |    |    |     |           |          |         |    |    |