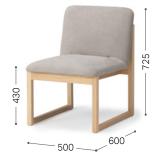

① Japanese Ash NF Ultrasuede LGY/F3

② Japanese Ash NF Ultrasuede LGY/F3

③ Japanese Ash NF Tonica DGY/F4

(4) Japanese Ash NF Tonica DGY/F4

⑤ Japanese Ash NF Tonica DGY/F4

| Item List                           |                                                            |                                                                                                                                                                                                                                                                                                                                                                                                                                                                                                                                                                                                                                                                                                                                                                                                                                                                                                                                                                                                                                                                                                                                                                                                                                                                                                                                                                                                                                                                                                                                                                                                                                                                                                                                                                                                                                                                                                                                                                                                                                                                                                      |
|-------------------------------------|------------------------------------------------------------|------------------------------------------------------------------------------------------------------------------------------------------------------------------------------------------------------------------------------------------------------------------------------------------------------------------------------------------------------------------------------------------------------------------------------------------------------------------------------------------------------------------------------------------------------------------------------------------------------------------------------------------------------------------------------------------------------------------------------------------------------------------------------------------------------------------------------------------------------------------------------------------------------------------------------------------------------------------------------------------------------------------------------------------------------------------------------------------------------------------------------------------------------------------------------------------------------------------------------------------------------------------------------------------------------------------------------------------------------------------------------------------------------------------------------------------------------------------------------------------------------------------------------------------------------------------------------------------------------------------------------------------------------------------------------------------------------------------------------------------------------------------------------------------------------------------------------------------------------------------------------------------------------------------------------------------------------------------------------------------------------------------------------------------------------------------------------------------------------|
|                                     |                                                            | F1   F2   F3   F4   F5   L3   L4                                                                                                                                                                                                                                                                                                                                                                                                                                                                                                                                                                                                                                                                                                                                                                                                                                                                                                                                                                                                                                                                                                                                                                                                                                                                                                                                                                                                                                                                                                                                                                                                                                                                                                                                                                                                                                                                                                                                                                                                                                                                     |
| Armchair<br>[Image ① ]              | w: 565 d: 600<br>h: 725<br>sh: 430<br>ah: 610<br>wt: 10.5  | Japanese Ash                                                                                                                                                                                                                                                                                                                                                                                                                                                                                                                                                                                                                                                                                                                                                                                                                                                                                                                                                                                                                                                                                                                                                                                                                                                                                                                                                                                                                                                                                                                                                                                                                                                                                                                                                                                                                                                                                                                                                                                                                                                                                         |
| Side Chair<br>[Image <sup>®</sup> ] | w: 500 d: 600<br>h: 725<br>sh: 430<br>wt: 9.0              | Japanese Ash     Image: Constraint of the state of the st |
| High Armchair<br>[Image ③ ]         | w: 510 d: 570<br>h: 1050<br>sh: 745<br>ah: 930<br>wt: 11.5 | Japanese Ash     Limit in fabric / leather                                                                                                                                                                                                                                                                                                                                                                                                                                                                                                                                                                                                                                                                                                                                                                                                                                                                                                                                                                                                                                                                                                                                                                                                                                                                                                                                                                                                                                                                                                                                                                                                                                                                                                                                                                                                                                                                                                                                                                                                                                                           |
| High Chair<br>[Image ④ ]            | w: 460 d: 570<br>h: 1050<br>sh: 745<br>wt: 10.0            | Japanese Ash       Limit in fabric / leather     Leather stitching                                                                                                                                                                                                                                                                                                                                                                                                                                                                                                                                                                                                                                                                                                                                                                                                                                                                                                                                                                                                                                                                                                                                                                                                                                                                                                                                                                                                                                                                                                                                                                                                                                                                                                                                                                                                                                                                                                                                                                                                                                   |
| High Stool<br>[Image ⑤ ]            | w: 460 d: 460<br>h: 745<br>wt: 7.0                         | Japanese Ash Limit in fabric / leather                                                                                                                                                                                                                                                                                                                                                                                                                                                                                                                                                                                                                                                                                                                                                                                                                                                                                                                                                                                                                                                                                                                                                                                                                                                                                                                                                                                                                                                                                                                                                                                                                                                                                                                                                                                                                                                                                                                                                                                                                                                               |