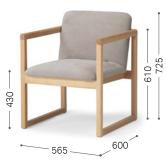

① Japanese Ash NF Ultrasuede LGY/F3

② Japanese Ash NF Ultrasuede LGY/F3

③ Japanese Ash NF Tonica DGY/F4

(4) Japanese Ash NF Tonica DGY/F4

⑤ Japanese Ash NF Tonica DGY/F4

| Item List                           |                                                            |                                                                                                                                                                                                                                                                                                                                                                                                                                                                                                                                                                                                                                                                                                                                                                                                                                                                                                                                                                                                                                                                                                                                                                                                                                                                                                                                                                                                                                                                                                                                                                                                                                                                                                                                                                                                                                                                                                                                                                                                                                                                                                      |
|-------------------------------------|------------------------------------------------------------|------------------------------------------------------------------------------------------------------------------------------------------------------------------------------------------------------------------------------------------------------------------------------------------------------------------------------------------------------------------------------------------------------------------------------------------------------------------------------------------------------------------------------------------------------------------------------------------------------------------------------------------------------------------------------------------------------------------------------------------------------------------------------------------------------------------------------------------------------------------------------------------------------------------------------------------------------------------------------------------------------------------------------------------------------------------------------------------------------------------------------------------------------------------------------------------------------------------------------------------------------------------------------------------------------------------------------------------------------------------------------------------------------------------------------------------------------------------------------------------------------------------------------------------------------------------------------------------------------------------------------------------------------------------------------------------------------------------------------------------------------------------------------------------------------------------------------------------------------------------------------------------------------------------------------------------------------------------------------------------------------------------------------------------------------------------------------------------------------|
|                                     |                                                            | F1   F2   F3   F4   F5   L3   L4                                                                                                                                                                                                                                                                                                                                                                                                                                                                                                                                                                                                                                                                                                                                                                                                                                                                                                                                                                                                                                                                                                                                                                                                                                                                                                                                                                                                                                                                                                                                                                                                                                                                                                                                                                                                                                                                                                                                                                                                                                                                     |
| Armchair<br>[Image ① ]              | w: 565 d: 600<br>h: 725<br>sh: 430<br>ah: 610<br>wt: 10.5  | Japanese Ash                                                                                                                                                                                                                                                                                                                                                                                                                                                                                                                                                                                                                                                                                                                                                                                                                                                                                                                                                                                                                                                                                                                                                                                                                                                                                                                                                                                                                                                                                                                                                                                                                                                                                                                                                                                                                                                                                                                                                                                                                                                                                         |
| Side Chair<br>[Image <sup>®</sup> ] | w: 500 d: 600<br>h: 725<br>sh: 430<br>wt: 9.0              | Japanese Ash     Image: Constraint of the state of the st |
| High Armchair<br>[Image ③ ]         | w: 510 d: 570<br>h: 1050<br>sh: 745<br>ah: 930<br>wt: 11.5 | Japanese Ash     Limit in fabric / leather                                                                                                                                                                                                                                                                                                                                                                                                                                                                                                                                                                                                                                                                                                                                                                                                                                                                                                                                                                                                                                                                                                                                                                                                                                                                                                                                                                                                                                                                                                                                                                                                                                                                                                                                                                                                                                                                                                                                                                                                                                                           |
| High Chair<br>[Image ④ ]            | w: 460 d: 570<br>h: 1050<br>sh: 745<br>wt: 10.0            | Japanese Ash       Limit in fabric / leather     Leather stitching                                                                                                                                                                                                                                                                                                                                                                                                                                                                                                                                                                                                                                                                                                                                                                                                                                                                                                                                                                                                                                                                                                                                                                                                                                                                                                                                                                                                                                                                                                                                                                                                                                                                                                                                                                                                                                                                                                                                                                                                                                   |
| High Stool<br>[Image ⑤ ]            | w: 460 d: 460<br>h: 745<br>wt: 7.0                         | Japanese Ash Limit in fabric / leather                                                                                                                                                                                                                                                                                                                                                                                                                                                                                                                                                                                                                                                                                                                                                                                                                                                                                                                                                                                                                                                                                                                                                                                                                                                                                                                                                                                                                                                                                                                                                                                                                                                                                                                                                                                                                                                                                                                                                                                                                                                               |