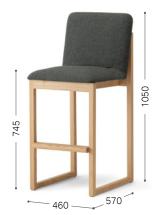

① Japanese Ash NF Ultrasuede LGY/F3

② Japanese Ash NF Ultrasuede LGY/F3

③ Japanese Ash NF Tonica DGY/F4

(4) Japanese Ash NF Tonica DGY/F4

⑤ Japanese Ash NF Tonica DGY/F4

| Item List                           |                                                            |                                                                                                                                                                                                                                                                                                                                                                                                                                                                                                                                                                                                                                                                                                                                                                                                                                                                                                                                                                                                                                                                                                                                                                                                                                                                                                                                                                                                                                                                                                                                                                                                                                                                                                                                                                                                                                                                                                                                                                                                                                                                                                      |
|-------------------------------------|------------------------------------------------------------|------------------------------------------------------------------------------------------------------------------------------------------------------------------------------------------------------------------------------------------------------------------------------------------------------------------------------------------------------------------------------------------------------------------------------------------------------------------------------------------------------------------------------------------------------------------------------------------------------------------------------------------------------------------------------------------------------------------------------------------------------------------------------------------------------------------------------------------------------------------------------------------------------------------------------------------------------------------------------------------------------------------------------------------------------------------------------------------------------------------------------------------------------------------------------------------------------------------------------------------------------------------------------------------------------------------------------------------------------------------------------------------------------------------------------------------------------------------------------------------------------------------------------------------------------------------------------------------------------------------------------------------------------------------------------------------------------------------------------------------------------------------------------------------------------------------------------------------------------------------------------------------------------------------------------------------------------------------------------------------------------------------------------------------------------------------------------------------------------|
|                                     |                                                            | F1   F2   F3   F4   F5   L3   L4                                                                                                                                                                                                                                                                                                                                                                                                                                                                                                                                                                                                                                                                                                                                                                                                                                                                                                                                                                                                                                                                                                                                                                                                                                                                                                                                                                                                                                                                                                                                                                                                                                                                                                                                                                                                                                                                                                                                                                                                                                                                     |
| Armchair<br>[Image ① ]              | w: 565 d: 600<br>h: 725<br>sh: 430<br>ah: 610<br>wt: 10.5  | Japanese Ash                                                                                                                                                                                                                                                                                                                                                                                                                                                                                                                                                                                                                                                                                                                                                                                                                                                                                                                                                                                                                                                                                                                                                                                                                                                                                                                                                                                                                                                                                                                                                                                                                                                                                                                                                                                                                                                                                                                                                                                                                                                                                         |
| Side Chair<br>[Image <sup>®</sup> ] | w: 500 d: 600<br>h: 725<br>sh: 430<br>wt: 9.0              | Japanese Ash     Image: Constraint of the state of the st |
| High Armchair<br>[Image ③ ]         | w: 510 d: 570<br>h: 1050<br>sh: 745<br>ah: 930<br>wt: 11.5 | Japanese Ash     Limit in fabric / leather                                                                                                                                                                                                                                                                                                                                                                                                                                                                                                                                                                                                                                                                                                                                                                                                                                                                                                                                                                                                                                                                                                                                                                                                                                                                                                                                                                                                                                                                                                                                                                                                                                                                                                                                                                                                                                                                                                                                                                                                                                                           |
| High Chair<br>[Image ④ ]            | w: 460 d: 570<br>h: 1050<br>sh: 745<br>wt: 10.0            | Japanese Ash       Limit in fabric / leather     Leather stitching                                                                                                                                                                                                                                                                                                                                                                                                                                                                                                                                                                                                                                                                                                                                                                                                                                                                                                                                                                                                                                                                                                                                                                                                                                                                                                                                                                                                                                                                                                                                                                                                                                                                                                                                                                                                                                                                                                                                                                                                                                   |
| High Stool<br>[Image ⑤ ]            | w: 460 d: 460<br>h: 745<br>wt: 7.0                         | Japanese Ash Limit in fabric / leather                                                                                                                                                                                                                                                                                                                                                                                                                                                                                                                                                                                                                                                                                                                                                                                                                                                                                                                                                                                                                                                                                                                                                                                                                                                                                                                                                                                                                                                                                                                                                                                                                                                                                                                                                                                                                                                                                                                                                                                                                                                               |