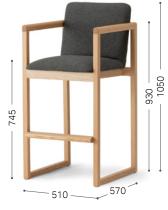

① Japanese Ash NF Ultrasuede LGY/F3

② Japanese Ash NF Ultrasuede LGY/F3

③ Japanese Ash NF Tonica DGY/F4

(4) Japanese Ash NF Tonica DGY/F4

⑤ Japanese Ash NF Tonica DGY/F4

| Item List                           |                                                            |                                                                                                                                                                                                                                                                                                                                                                                                                                                                                                                                                                                                                                                                                                                                                                                                                                                                                                                                                                                                                                                                                                                                                                                                                                                                                                                                                                                                                                                                                                                                                                                                                                                                                                                                                                                                                                                                                                                                                                                                                                                                                                      |
|-------------------------------------|------------------------------------------------------------|------------------------------------------------------------------------------------------------------------------------------------------------------------------------------------------------------------------------------------------------------------------------------------------------------------------------------------------------------------------------------------------------------------------------------------------------------------------------------------------------------------------------------------------------------------------------------------------------------------------------------------------------------------------------------------------------------------------------------------------------------------------------------------------------------------------------------------------------------------------------------------------------------------------------------------------------------------------------------------------------------------------------------------------------------------------------------------------------------------------------------------------------------------------------------------------------------------------------------------------------------------------------------------------------------------------------------------------------------------------------------------------------------------------------------------------------------------------------------------------------------------------------------------------------------------------------------------------------------------------------------------------------------------------------------------------------------------------------------------------------------------------------------------------------------------------------------------------------------------------------------------------------------------------------------------------------------------------------------------------------------------------------------------------------------------------------------------------------------|
|                                     |                                                            | F1   F2   F3   F4   F5   L3   L4                                                                                                                                                                                                                                                                                                                                                                                                                                                                                                                                                                                                                                                                                                                                                                                                                                                                                                                                                                                                                                                                                                                                                                                                                                                                                                                                                                                                                                                                                                                                                                                                                                                                                                                                                                                                                                                                                                                                                                                                                                                                     |
| Armchair<br>[Image ① ]              | w: 565 d: 600<br>h: 725<br>sh: 430<br>ah: 610<br>wt: 10.5  | Japanese Ash                                                                                                                                                                                                                                                                                                                                                                                                                                                                                                                                                                                                                                                                                                                                                                                                                                                                                                                                                                                                                                                                                                                                                                                                                                                                                                                                                                                                                                                                                                                                                                                                                                                                                                                                                                                                                                                                                                                                                                                                                                                                                         |
| Side Chair<br>[Image <sup>®</sup> ] | w: 500 d: 600<br>h: 725<br>sh: 430<br>wt: 9.0              | Japanese Ash     Image: Constraint of the state of the st |
| High Armchair<br>[Image ③ ]         | w: 510 d: 570<br>h: 1050<br>sh: 745<br>ah: 930<br>wt: 11.5 | Japanese Ash     Limit in fabric / leather                                                                                                                                                                                                                                                                                                                                                                                                                                                                                                                                                                                                                                                                                                                                                                                                                                                                                                                                                                                                                                                                                                                                                                                                                                                                                                                                                                                                                                                                                                                                                                                                                                                                                                                                                                                                                                                                                                                                                                                                                                                           |
| High Chair<br>[Image ④ ]            | w: 460 d: 570<br>h: 1050<br>sh: 745<br>wt: 10.0            | Japanese Ash       Limit in fabric / leather     Leather stitching                                                                                                                                                                                                                                                                                                                                                                                                                                                                                                                                                                                                                                                                                                                                                                                                                                                                                                                                                                                                                                                                                                                                                                                                                                                                                                                                                                                                                                                                                                                                                                                                                                                                                                                                                                                                                                                                                                                                                                                                                                   |
| High Stool<br>[Image ⑤ ]            | w: 460 d: 460<br>h: 745<br>wt: 7.0                         | Japanese Ash Limit in fabric / leather                                                                                                                                                                                                                                                                                                                                                                                                                                                                                                                                                                                                                                                                                                                                                                                                                                                                                                                                                                                                                                                                                                                                                                                                                                                                                                                                                                                                                                                                                                                                                                                                                                                                                                                                                                                                                                                                                                                                                                                                                                                               |