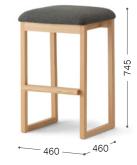

① Japanese Ash NF Ultrasuede LGY/F3

② Japanese Ash NF Ultrasuede LGY/F3

③ Japanese Ash NF Tonica DGY/F4

(4) Japanese Ash NF Tonica DGY/F4

⑤ Japanese Ash NF Tonica DGY/F4

| Item List                           |                                                            |                                                                                                                                                                                                                                                                                                                                                                                                                                                                                                                                                                                                                                                                                                                                                                                                                                                                                                                                                                                                                                                                                                                                                                                                                                                                                                                                                                                                                                                                                                                                                                                                                                                                                                                                                                                                                                                                                                                                                                                                                                                                                                      |
|-------------------------------------|------------------------------------------------------------|------------------------------------------------------------------------------------------------------------------------------------------------------------------------------------------------------------------------------------------------------------------------------------------------------------------------------------------------------------------------------------------------------------------------------------------------------------------------------------------------------------------------------------------------------------------------------------------------------------------------------------------------------------------------------------------------------------------------------------------------------------------------------------------------------------------------------------------------------------------------------------------------------------------------------------------------------------------------------------------------------------------------------------------------------------------------------------------------------------------------------------------------------------------------------------------------------------------------------------------------------------------------------------------------------------------------------------------------------------------------------------------------------------------------------------------------------------------------------------------------------------------------------------------------------------------------------------------------------------------------------------------------------------------------------------------------------------------------------------------------------------------------------------------------------------------------------------------------------------------------------------------------------------------------------------------------------------------------------------------------------------------------------------------------------------------------------------------------------|
|                                     |                                                            | F1   F2   F3   F4   F5   L3   L4                                                                                                                                                                                                                                                                                                                                                                                                                                                                                                                                                                                                                                                                                                                                                                                                                                                                                                                                                                                                                                                                                                                                                                                                                                                                                                                                                                                                                                                                                                                                                                                                                                                                                                                                                                                                                                                                                                                                                                                                                                                                     |
| Armchair<br>[Image ① ]              | w: 565 d: 600<br>h: 725<br>sh: 430<br>ah: 610<br>wt: 10.5  | Japanese Ash                                                                                                                                                                                                                                                                                                                                                                                                                                                                                                                                                                                                                                                                                                                                                                                                                                                                                                                                                                                                                                                                                                                                                                                                                                                                                                                                                                                                                                                                                                                                                                                                                                                                                                                                                                                                                                                                                                                                                                                                                                                                                         |
| Side Chair<br>[Image <sup>®</sup> ] | w: 500 d: 600<br>h: 725<br>sh: 430<br>wt: 9.0              | Japanese Ash     Image: Constraint of the state of the st |
| High Armchair<br>[Image ③ ]         | w: 510 d: 570<br>h: 1050<br>sh: 745<br>ah: 930<br>wt: 11.5 | Japanese Ash     Limit in fabric / leather                                                                                                                                                                                                                                                                                                                                                                                                                                                                                                                                                                                                                                                                                                                                                                                                                                                                                                                                                                                                                                                                                                                                                                                                                                                                                                                                                                                                                                                                                                                                                                                                                                                                                                                                                                                                                                                                                                                                                                                                                                                           |
| High Chair<br>[Image ④ ]            | w: 460 d: 570<br>h: 1050<br>sh: 745<br>wt: 10.0            | Japanese Ash       Limit in fabric / leather     Leather stitching                                                                                                                                                                                                                                                                                                                                                                                                                                                                                                                                                                                                                                                                                                                                                                                                                                                                                                                                                                                                                                                                                                                                                                                                                                                                                                                                                                                                                                                                                                                                                                                                                                                                                                                                                                                                                                                                                                                                                                                                                                   |
| High Stool<br>[Image ⑤ ]            | w: 460 d: 460<br>h: 745<br>wt: 7.0                         | Japanese Ash Limit in fabric / leather                                                                                                                                                                                                                                                                                                                                                                                                                                                                                                                                                                                                                                                                                                                                                                                                                                                                                                                                                                                                                                                                                                                                                                                                                                                                                                                                                                                                                                                                                                                                                                                                                                                                                                                                                                                                                                                                                                                                                                                                                                                               |