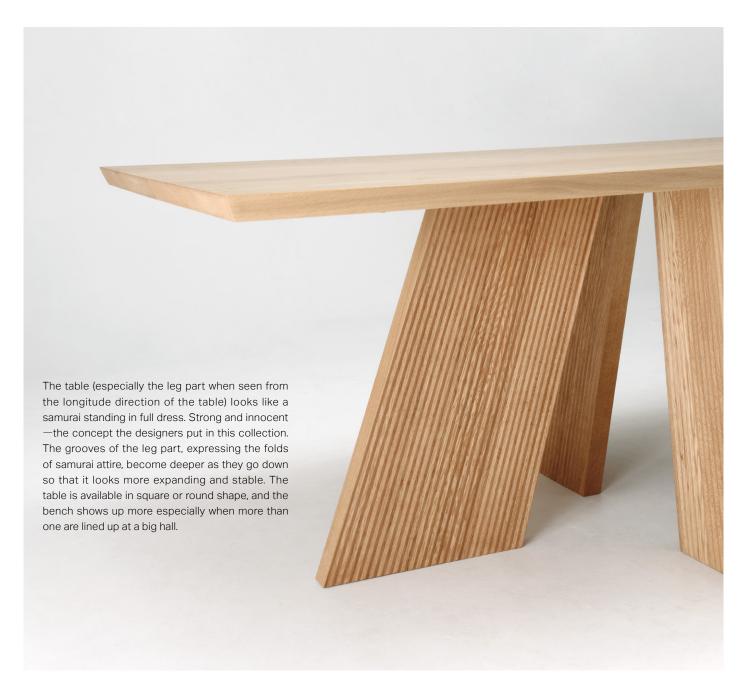

\*1 Please see p. 266 to 268
- \*2 Please see p. 269 to 271
- \*3 Please see p. 272 to 273

#### QR code



The QR code at the top right of each page enables you to access our web page where you can see more images of our products.

#### Grain

#### Random match

Wood planks or veneer sheets are joined at random, of which expressive surface patterns require craftspeople for high skills and an eye for beauty.

#### Book match

Two pieces of wood planks or veneer sheets with similar surface patterns are arranged side by side to look like a book opened, which makes surface patterns look more dynamic by grains running symmetrically.



- The seat fabric and leather price is classified in seven grades.
- Delivery and installation are separately charged.
- \* Please contact for more details.





#### Wood coating

Japanese Sen NF/WNF/MBR/DBR/GY/DGY/BL/OFN Japanese Elm NF/WNF/MBR/DBR/GY/DGY/BL/OFN Japanese Oak NF/WNF/MBR/DBR/GY/DGY/BL/OFN Walnut CW/DBR/OFN

#### Make-it-lower

Bench: 10mm | 20mm | 30mm | 40mm

Table: 10mm | 20mm | 30mm

#### Dovetail

Please contact for more details.



Dovetail

#### Designer



Maly Hoffmann Kahleyss Germany







|                                                                         |                                                                                                                                                                     | without with<br>dovetail dovetail |
|-------------------------------------------------------------------------|------------------------------------------------------------------------------------