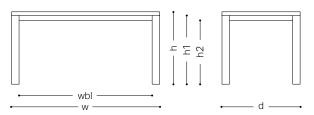

### Size description for tables

- w ..... width
- d ..... depth
- h ..... height
- t ..... thickness
- h1 ...... height from the floor to the bottom of the top board
- h2 ...... height from the floor to the cross pieces of the top board
- wbl ..... width between legs
- dia ..... diameter