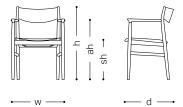

#### Size description for chairs

- w ..... width
- d ...... depth
- h ...... height
- sh ..... seat height
- ah ..... arm height wt ..... weight (kg)