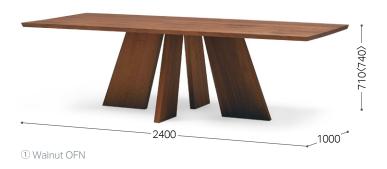

#### Designer

Maly Hoffmann Kahleyss Germany

|                                                                         |                                                                                                                                                                     | without with<br>dovetail dovetail |
|-------------------------------------------------------------------------|---------------------------------------------------------------------------------------------------------------------------------------------------------------------|-----------------------------------|
| Solid Wood Table 240 × 100<br>Solid Wood Table 240 × 100 H<br>[Image ①] | w: 2400 d: 1000<br>h: 710 <740> h2: 670 <700>                                                                                                                       | Japanese Sen<br>Japanese Elm      |
|                                                                         | Solid-wood top (with vertical joints, except for walnut) *Accessory: height adjusters *Five dovetails if ordered *See p.11 for more information on vertical joints. | Japanese Oak                      |
|                                                                         |                                                                                                                                                                     | Walnut                            |
| Solid Wood Table 210 × 95<br>Solid Wood Table 210 × 95 H                | w: 2100 d: 950<br>h: 710 ⟨740⟩ h2: 670 ⟨700⟩                                                                                                                        | Japanese Sen<br>Japanese Elm      |
|                                                                         |                                                                                                                                                                     | Japanese Oak                      |
|                                                                         | *Solid wood top *Accessory: height adjusters<br>*Four dovetails if ordered                                                                                          | Walnut                            |
| Solid Wood Table 180 × 90<br>Solid Wood Table 180 × 90 H<br>[Image ②]   | w: 1800 d: 900<br>h: 710 <740〉 h2: 670 <700〉                                                                                                                        | Japanese Sen<br>Japanese Elm      |
|                                                                         |                                                                                                                                                                     | Japanese Oak                      |
|                                                                         | *Solid wood top *Accessory: height adjusters<br>*Four dovetails if ordered                                                                                          | Walnut                            |
| Solid Wood Table 160 × 90<br>Solid Wood Table 160 × 90 H                | w: 1600 d: 900<br>h: 710 ⟨740⟩ h2: 670 ⟨700⟩                                                                                                                        | Japanese Sen<br>Japanese Elm      |
|                                                                         |                                                                                                                                                                     | Japanese Oak                      |
|                                                                         | *Solid wood top *Accessory: height adjusters *Three dovetails if ordered                                                                                            | Walnut                            |