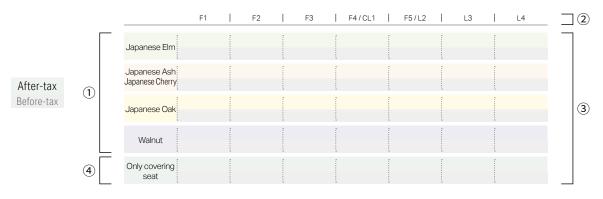

<sup>\*</sup>Size description by 5 mm

<sup>\*</sup>Please note that there may be some measurement errors in size of chairs and sofas by the thickness of upholstery.

- ① Wood \*1
- ② Fabric\*2 / Leather grade\*3
- 3 Price by grade
- Price of a Covering seat seat

- \*1 Please see p. 266 to 268
- \*2 Please see p. 269 to 271
- \*3 Please see p. 272 to 273