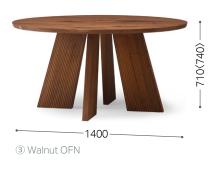

|                                                   |                                                                                                                                          |                              | without with dovetail |
|---------------------------------------------------|------------------------------------------------------------------------------------------------------------------------------------------|------------------------------|-----------------------|
| Round Table 140<br>Round Table 140 H<br>[Image ③] | dia: 1400 h: 710 〈740〉<br>h2: 670 〈700〉                                                                                                  | Japanese Sen<br>Japanese Elm |                       |
|                                                   |                                                                                                                                          | Japanese Oak                 |                       |
|                                                   | *Solid wood top *Accessory: height adjusters *Three dovetails if ordered                                                                 | Walnut                       |                       |
| Round Table 120<br>Round Table 120 H              | dia: 1200 h: 710 〈740〉<br>h2: 670 〈700〉                                                                                                  | Japanese Sen<br>Japanese Elm |                       |
|                                                   |                                                                                                                                          | Japanese Oak                 |                       |
|                                                   | *Solid wood top *Accessory: height adjusters *Three dovetails if ordered                                                                 | Walnut                       |                       |
| Bench 240<br>Bench 240 H                          | w: 2400 d: 450 h: 420 <450>                                                                                                              | Japanese Sen<br>Japanese Elm |                       |
|                                                   |                                                                                                                                          | Japanese Oak                 |                       |
|                                                   | *Solid wood seat (with vertical joints, except for walnut) *Five dovetails if ordered *See p.11 for more information on vertical joints. | Walnut                       |                       |
| Bench 210<br>Bench 210 H                          | w: 2100 d: 450 h: 420 〈450〉                                                                                                              | Japanese Sen<br>Japanese Elm |                       |
|                                                   |                                                                                                                                          | Japanese Oak                 |                       |
|                                                   | *Solid wood seat<br>*Four dovetails if ordered                                                                                           | Walnut                       |                       |
| Bench 180<br>Bench 180 H<br>[Image 4 ]            | w: 1800 d: 450 h: 420 〈450〉                                                                                                              | Japanese Sen<br>Japanese Elm |                       |
|                                                   |                                                                                                                                          | Japanese Oak                 |                       |
|                                                   | *Solid wood seat<br>*Four dovetails if ordered                                                                                           | Walnut                       |                       |
| Bench 160<br>Bench 160 H                          | w: 1600 d: 450 h: 420 〈450〉                                                                                                              | Japanese Sen<br>Japanese Elm |                       |
|                                                   |                                                                                                                                          | Japanese Oak                 |                       |
|                                                   | *Solid wood seat *Three dovetails if ordered                                                                                             | Walnut                       |                       |