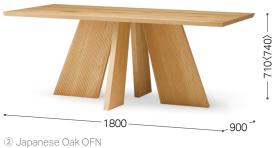

#### Designer

Maly Hoffmann Kahleyss Germany

|                                                                         |                                                                                                                                                                     | without with<br>dovetail dovetail |
|-------------------------------------------------------------------------|---------------------------------------------------------------------------------------------------------------------------------------------------------------------|-----------------------------------|
| Solid Wood Table 240 × 100<br>Solid Wood Table 240 × 100 H<br>[Image ①] | w: 2400 d: 1000<br>h: 710 <740> h2: 670 <700>                                                                                                                       | Japanese Sen<br>Japanese Elm      |
|                                                                         | Solid-wood top (with vertical joints, except for walnut) *Accessory: height adjusters *Five dovetails if ordered *See p.11 for more information on vertical joints. | Japanese Oak                      |
|                                                                         |                                                                                                                                                                     | Walnut                            |
| Solid Wood Table 210 × 95<br>Solid Wood Table 210 × 95 H                | w: 2100 d: 950<br>h: 710 ⟨740⟩ h2: 670 ⟨700⟩                                                                                                                        | Japanese Sen<br>Japanese Elm      |
|                                                                         |                                                                                                                                                                     | Japanese Oak                      |
|                                                                         | *Solid wood top *Accessory: height adjusters<br>*Four dovetails if ordered                                                                                          | Walnut                            |
| Solid Wood Table 180 × 90<br>Solid Wood Table 180 × 90 H<br>[Image ②]   | w: 1800 d: 900<br>h: 710 <740〉 h2: 670 <700〉                                                                                                                        | Japanese Sen<br>Japanese Elm      |
|                                                                         |                                                                                                                                                                     | Japanese Oak                      |
|                                                                         | *Solid wood top *Accessory: height adjusters<br>*Four dovetails if ordered                                                                                          | Walnut                            |
| Solid Wood Table 160 × 90<br>Solid Wood Table 160 × 90 H                | w: 1600 d: 900<br>h: 710 ⟨740⟩ h2: 670 ⟨700⟩                                                                                                                        | Japanese Sen<br>Japanese Elm      |
|                                                                         |                                                                                                                                                                     | Japanese Oak                      |
|                                                                         | *Solid wood top *Accessory: height adjusters *Three dovetails if ordered                                                                                            | Walnut                            |