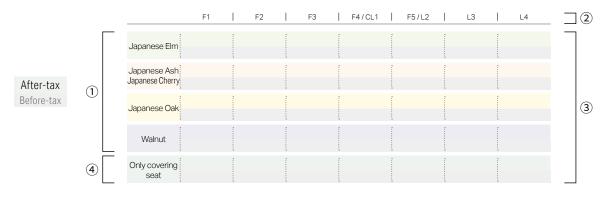

<sup>\*</sup>Size description by 5 mm

<sup>\*</sup>Please note that there may be some measurement errors in size of chairs and sofas by the thickness of upholstery.

- ① Wood \*1
- ② Fabric\*2 / Leather grade\*3
- 3 Price by grade
- Price of a Covering seat seat

- \*1 Please see p. 266 to 268
- \*2 Please see p. 269 to 271
- \*3 Please see p. 272 to 273