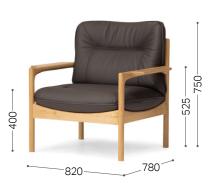

- The seat fabric and leather price is classified in seven grades.
- Delivery and installation are separately charged.
- \* Please contact for more details.

The Golfer Salon armchair is a fusion of traditional Japanese craft skills and modern style design. The arms of the chair are slightly wide-spreading to provide extra comfort. Available in Japanese oak.

#### Designer

Minoru Nagahara (1935-2015) Japan

Japanese Oak NF MG-CGY/L3

CondeHouse Collection Item List 2024 EN @CondeHouse 2024.1

Armchair W: 820 d: 780
h: 750 sh: 400
ah: 525