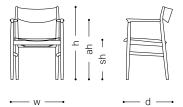

#### Size description for chairs

- w ..... width
- d ...... depth
- h ...... height
- sh ..... seat height
- ah ..... arm height wt ..... weight (kg)