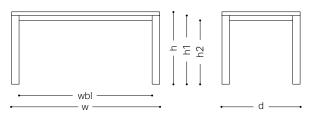

### Size description for tables

- w ..... width
- d ..... depth
- h ..... height
- t ..... thickness
- h1 ...... height from the floor to the bottom of the top board
- h2 ...... height from the floor to the cross pieces of the top board
- wbl ..... width between legs
- dia ..... diameter