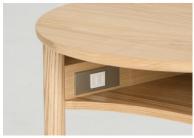

3 Power Strip for Easy Chair

⑤ Power Strip for Side Table

④ Japanese Ash NF

|                                             |                                            |                                               | F1 |   | F2 |   | F3 |   | F4/CL1 | Ι | F5    |     | L3     |     | L4 |
|---------------------------------------------|--------------------------------------------|-----------------------------------------------|----|---|----|---|----|---|--------|---|-------|-----|--------|-----|----|
| Easy Chair<br>[Image ① ]                    | w: 1000 d: 775<br>h: 1210 sh: 410          | Japanese Ash                                  |    |   |    |   |    |   |        |   |       |     |        |     |    |
|                                             |                                            | Limit in fabric / leather   Leather stitching |    |   |    |   |    |   |        |   |       |     |        |     |    |
|                                             |                                            |                                               | F1 | I | F2 | I | F3 | I | F4/CL1 |   | F5/L2 | I   | L3     |     | L4 |
| Headrest<br>[Image <sup>(2)</sup> ]         | w: 430 h: 235<br>Weighted belt length: 455 | Japanese Ash                                  |    |   |    |   |    |   |        |   |       |     |        |     |    |
|                                             |                                            | *The headrest is movable.                     |    |   |    |   |    |   |        |   |       |     |        |     |    |
|                                             |                                            |                                               | F1 | Ι | F2 | I | F3 | I | F4/CL1 | Ι | F5    | Ι   | L3     |     | L4 |
| (as an example)<br>Easy Chair with Headrest |                                            | Japanese Ash                                  |    |   |    |   |    |   |        |   |       |     |        |     |    |
| Power Strip for Easy Chair<br>[Image ③]     |                                            |                                               |    |   |    |   |    |   |        |   |       |     |        |     |    |
| Round Side Table 51                         | dia: 510 h: 580<br>storage area h: 100     |                                               |    |   |    |   |    |   |        |   |       | Jap | panese | Ash |    |
| Power Strip for Side Table                  |                                            |                                               |    |   |    |   |    |   |        |   |       |     |        |     |    |
|                                             | *Ton board: random-mate                    | sh                                            |    |   |    |   |    |   |        |   |       |     |        |     |    |