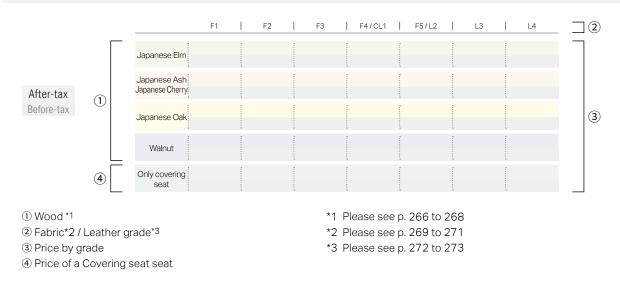

• 20 25 30 35 40 45 50 The figures in the boxes represent sales periods more than 20 years.

- The seat fabric and leather price is classified in seven grades.
- Delivery and installation are separately charged.