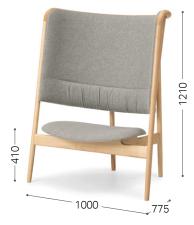

\* Please contact for more details.

It's based on the design winning a prize in the International Furniture Design Competition in Asahikawa (IFDA) in 2021. What was highly evaluated as a future potential design is its concept: a personal comfortable place realized by the high surrounding backrest and wide seat. People can sit in a comfortable position without a concern for others. This chair makes it possible to make a personal space even in an office or café. A side table is added in the collection.

3 Power Strip for Easy Chair

⑤ Power Strip for Side Table

④ Japanese Ash NF

|                                             |                                            |                                               | F1 |   | F2 |   | F3 |   | F4/CL1 | Ι | F5    |     | L3     |     | L4 |
|---------------------------------------------|--------------------------------------------|-----------------------------------------------|----|---|----|---|----|---|--------|---|-------|-----|--------|-----|----|
| Easy Chair<br>[Image ① ]                    | w: 1000 d: 775<br>h: 1210 sh: 410          | Japanese Ash                                  |    |   |    |   |    |   |        |   |       |     |        |     |    |
|                                             |                                            | Limit in fabric / leather   Leather stitching |    |   |    |   |    |   |        |   |       |     |        |     |    |
|                                             |                                            |                                               | F1 | I | F2 | I | F3 | I | F4/CL1 |   | F5/L2 | I   | L3     |     | L4 |
| Headrest<br>[Image <sup>(2)</sup> ]         | w: 430 h: 235<br>Weighted belt length: 455 | Japanese Ash                                  |    |   |    |   |    |   |        |   |       |     |        |     |    |
|                                             |                                            | *The headrest is movable.                     |    |   |    |   |    |   |        |   |       |     |        |     |    |
|                                             |                                            |                                               | F1 | Ι | F2 | I | F3 | I | F4/CL1 | Ι | F5    | Ι   | L3     |     | L4 |
| (as an example)<br>Easy Chair with Headrest |                                            | Japanese Ash                                  |    |   |    |   |    |   |        |   |       |     |        |     |    |
| Power Strip for Easy Chair<br>[Image ③]     |                                            |                                               |    |   |    |   |    |   |        |   |       |     |        |     |    |
| Round Side Table 51                         | dia: 510 h: 580<br>storage area h: 100     |                                               |    |   |    |   |    |   |        |   |       | Jap | panese | Ash |    |
| Power Strip for Side Table                  |                                            |                                               |    |   |    |   |    |   |        |   |       |     |        |     |    |
|                                             | *Ton board: random-mate                    | sh                                            |    |   |    |   |    |   |        |   |       |     |        |     |    |