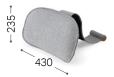

3 Power Strip for Easy Chair

⑤ Power Strip for Side Table

④ Japanese Ash NF

|                                             |                                            |                                               | F1 |   | F2 |   | F3 |   | F4/CL1 | Ι | F5    |     | L3     |     | L4 |
|---------------------------------------------|--------------------------------------------|-----------------------------------------------|----|---|----|---|----|---|--------|---|-------|-----|--------|-----|----|
| Easy Chair<br>[Image ① ]                    | w: 1000 d: 775<br>h: 1210 sh: 410          | Japanese Ash                                  |    |   |    |   |    |   |        |   |       |     |        |     |    |
|                                             |                                            | Limit in fabric / leather   Leather stitching |    |   |    |   |    |   |        |   |       |     |        |     |    |
|                                             |                                            |                                               | F1 | I | F2 | I | F3 | I | F4/CL1 |   | F5/L2 | I   | L3     |     | L4 |
| Headrest<br>[Image <sup>(2)</sup> ]         | w: 430 h: 235<br>Weighted belt length: 455 | Japanese Ash                                  |    |   |    |   |    |   |        |   |       |     |        |     |    |
|                                             |                                            | *The headrest is movable.                     |    |   |    |   |    |   |        |   |       |     |        |     |    |
|                                             |                                            |                                               | F1 | Ι | F2 | I | F3 | I | F4/CL1 | Ι | F5    | Ι   | L3     |     | L4 |
| (as an example)<br>Easy Chair with Headrest |                                            | Japanese Ash                                  |    |   |    |   |    |   |        |   |       |     |        |     |    |
| Power Strip for Easy Chair<br>[Image ③]     |                                            |                                               |    |   |    |   |    |   |        |   |       |     |        |     |    |
| Round Side Table 51                         | dia: 510 h: 580<br>storage area h: 100     |                                               |    |   |    |   |    |   |        |   |       | Jap | panese | Ash |    |
| Power Strip for Side Table                  |                                            |                                               |    |   |    |   |    |   |        |   |       |     |        |     |    |
|                                             | *Ton board: random-mate                    | sh                                            |    |   |    |   |    |   |        |   |       |     |        |     |    |