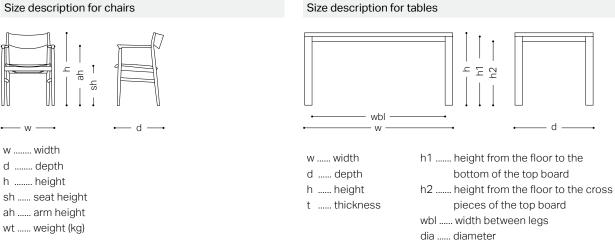

Size description for chairs

\*Size description by 5 mm

\*Please note that there may be some measurement errors in size of chairs and sofas by the thickness of upholstery.