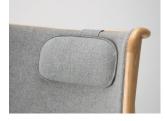

3 Power Strip for Easy Chair

⑤ Power Strip for Side Table

④ Japanese Ash NF

|                                             |                                            |                                               | F1 |   | F2 |   | F3 |   | F4/CL1 | Ι | F5    |     | L3     |     | L4 |
|---------------------------------------------|--------------------------------------------|-----------------------------------------------|----|---|----|---|----|---|--------|---|-------|-----|--------|-----|----|
| Easy Chair<br>[Image ① ]                    | w: 1000 d: 775<br>h: 1210 sh: 410          | Japanese Ash                                  |    |   |    |   |    |   |        |   |       |     |        |     |    |
|                                             |                                            | Limit in fabric / leather   Leather stitching |    |   |    |   |    |   |        |   |       |     |        |     |    |
|                                             |                                            |                                               | F1 | I | F2 | I | F3 | I | F4/CL1 |   | F5/L2 | I   | L3     |     | L4 |
| Headrest<br>[Image <sup>(2)</sup> ]         | w: 430 h: 235<br>Weighted belt length: 455 | Japanese Ash                                  |    |   |    |   |    |   |        |   |       |     |        |     |    |
|                                             |                                            | *The headrest is movable.                     |    |   |    |   |    |   |        |   |       |     |        |     |    |
|                                             |                                            |                                               | F1 | Ι | F2 | I | F3 | I | F4/CL1 | Ι | F5    | Ι   | L3     |     | L4 |
| (as an example)<br>Easy Chair with Headrest |                                            | Japanese Ash                                  |    |   |    |   |    |   |        |   |       |     |        |     |    |
| Power Strip for Easy Chair<br>[Image ③]     |                                            |                                               |    |   |    |   |    |   |        |   |       |     |        |     |    |
| Round Side Table 51                         | dia: 510 h: 580<br>storage area h: 100     |                                               |    |   |    |   |    |   |        |   |       | Jap | panese | Ash |    |
| Power Strip for Side Table                  |                                            |                                               |    |   |    |   |    |   |        |   |       |     |        |     |    |
|                                             | *Ton board: random-mate                    | sh                                            |    |   |    |   |    |   |        |   |       |     |        |     |    |