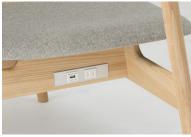

3 Power Strip for Easy Chair

⑤ Power Strip for Side Table

④ Japanese Ash NF

|                                             |                                            |                                               | F1 |   | F2 |   | F3 |   | F4/CL1 | Ι | F5    |     | L3     |     | L4 |
|---------------------------------------------|--------------------------------------------|-----------------------------------------------|----|---|----|---|----|---|--------|---|-------|-----|--------|-----|----|
| Easy Chair<br>[Image ① ]                    | w: 1000 d: 775<br>h: 1210 sh: 410          | Japanese Ash                                  |    |   |    |   |    |   |        |   |       |     |        |     |    |
|                                             |                                            | Limit in fabric / leather   Leather stitching |    |   |    |   |    |   |        |   |       |     |        |     |    |
|                                             |                                            |                                               | F1 | I | F2 | I | F3 | I | F4/CL1 |   | F5/L2 | I   | L3     |     | L4 |
| Headrest<br>[Image <sup>(2)</sup> ]         | w: 430 h: 235<br>Weighted belt length: 455 | Japanese Ash                                  |    |   |    |   |    |   |        |   |       |     |        |     |    |
|                                             |                                            | *The headrest is movable.                     |    |   |    |   |    |   |        |   |       |     |        |     |    |
|                                             |                                            |                                               | F1 | Ι | F2 | I | F3 | I | F4/CL1 | Ι | F5    | Ι   | L3     |     | L4 |
| (as an example)<br>Easy Chair with Headrest |                                            | Japanese Ash                                  |    |   |    |   |    |   |        |   |       |     |        |     |    |
| Power Strip for Easy Chair<br>[Image ③]     |                                            |                                               |    |   |    |   |    |   |        |   |       |     |        |     |    |
| Round Side Table 51                         | dia: 510 h: 580<br>storage area h: 100     |                                               |    |   |    |   |    |   |        |   |       | Jap | panese | Ash |    |
| Power Strip for Side Table                  |                                            |                                               |    |   |    |   |    |   |        |   |       |     |        |     |    |
|                                             | *Ton board: random-mate                    | sh                                            |    |   |    |   |    |   |        |   |       |     |        |     |    |