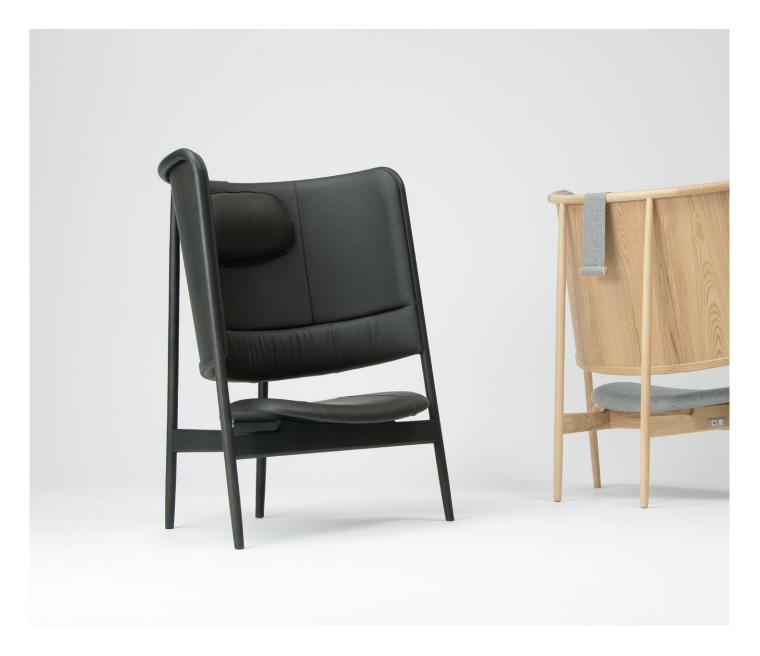

\* Please contact for more details.

It's based on the design winning a prize in the International Furniture Design Competition in Asahikawa (IFDA) in 2021. What was highly evaluated as a future potential design is its concept: a personal comfortable place realized by the high surrounding backrest and wide seat. People can sit in a comfortable position without a concern for others. This chair makes it possible to make a personal space even in an office or café. A side table is added in the collection.

### Leather stitching

Leather stitching is applied to the following:

• Easy Chair

Stitch

Designer

Shuhei Shimozato Japan

① Japanese Ash NF Tonica LGY/F4

② Tonica LGY/F4