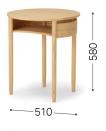

3 Power Strip for Easy Chair

⑤ Power Strip for Side Table

④ Japanese Ash NF

|                                             |                                            |                                               | F1 |   | F2 |   | F3 |   | F4/CL1 | Ι | F5    |     | L3     |     | L4 |
|---------------------------------------------|--------------------------------------------|-----------------------------------------------|----|---|----|---|----|---|--------|---|-------|-----|--------|-----|----|
| Easy Chair<br>[Image ① ]                    | w: 1000 d: 775<br>h: 1210 sh: 410          | Japanese Ash                                  |    |   |    |   |    |   |        |   |       |     |        |     |    |
|                                             |                                            | Limit in fabric / leather   Leather stitching |    |   |    |   |    |   |        |   |       |     |        |     |    |
|                                             |                                            |                                               | F1 | I | F2 | I | F3 | I | F4/CL1 |   | F5/L2 | I   | L3     |     | L4 |
| Headrest<br>[Image <sup>(2)</sup> ]         | w: 430 h: 235<br>Weighted belt length: 455 | Japanese Ash                                  |    |   |    |   |    |   |        |   |       |     |        |     |    |
|                                             |                                            | *The headrest is movable.                     |    |   |    |   |    |   |        |   |       |     |        |     |    |
|                                             |                                            |                                               | F1 | Ι | F2 | I | F3 | I | F4/CL1 | Ι | F5    | Ι   | L3     |     | L4 |
| (as an example)<br>Easy Chair with Headrest |                                            | Japanese Ash                                  |    |   |    |   |    |   |        |   |       |     |        |     |    |
| Power Strip for Easy Chair<br>[Image ③]     |                                            |                                               |    |   |    |   |    |   |        |   |       |     |        |     |    |
| Round Side Table 51                         | dia: 510 h: 580<br>storage area h: 100     |                                               |    |   |    |   |    |   |        |   |       | Jap | panese | Ash |    |
| Power Strip for Side Table                  |                                            |                                               |    |   |    |   |    |   |        |   |       |     |        |     |    |
|                                             | *Ton board: random-mate                    | sh                                            |    |   |    |   |    |   |        |   |       |     |        |     |    |