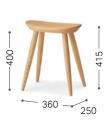

| Item List                    |                                                          |              |  |
|------------------------------|----------------------------------------------------------|--------------|--|
| Entrance Stool<br>[Image ① ] | w: 360 d: 250 h: 415 sh: 400 wt: 2.5<br>*Solid wood seat | Japanese Ash |  |
| High Stool<br>[Image ② ]     | w: 360 d: 270 h: 545 sh: 530 wt: 2.5<br>*Solid wood seat | Japanese Ash |  |
| Mine Stool<br>[Image ③ ]     | w: 360 d: 360 h: 435 sh: 415 wt: 3.5<br>*Solid wood seat | Japanese Ash |  |