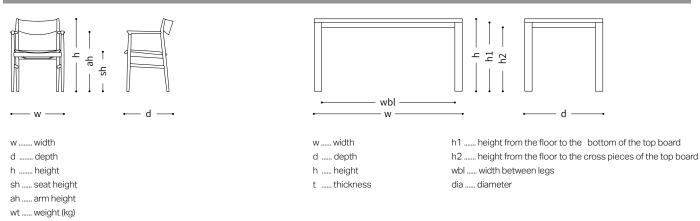

#### Size description for chairs and table

#### \*Size description by 5 mm

\*Please note that there may be some measurement errors in size of chairs and sofas by the thickness of upholstery.