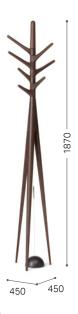

④ Japanese Ash GY

⑤ Japanese Ash DBR

⑥ Japanese Ash WNF

| Item List                           |                                |              |
|-------------------------------------|--------------------------------|--------------|
| Dress Rack<br>[Image ④ ]            | w: 755 d: 410 h: 1490          | Japanese Ash |
| Dress Rack (Wide)                   | w: 1045 d: 460 h: 1485         | Japanese Ash |
| Coat Stand Fioretto<br>[Image (\$)] | w: 450 d: 450 h: 1870          |              |
|                                     | *The hook parts are pivotable. | Japanese Ash |
| Coat Stand Branch<br>[Image © ]     | w: 440 d: 440 h: 1785          | Japanese Ash |