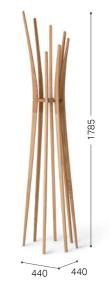

④ Japanese Ash GY

⑤ Japanese Ash DBR

⑥ Japanese Ash WNF

| Item List                           |                                |              |
|-------------------------------------|--------------------------------|--------------|
| Dress Rack<br>[Image ④ ]            | w: 755 d: 410 h: 1490          | Japanese Ash |
| Dress Rack (Wide)                   | w: 1045 d: 460 h: 1485         | Japanese Ash |
| Coat Stand Fioretto<br>[Image (\$)] | w: 450 d: 450 h: 1870          |              |
|                                     | *The hook parts are pivotable. | Japanese Ash |
| Coat Stand Branch<br>[Image © ]     | w: 440 d: 440 h: 1785          | Japanese Ash |