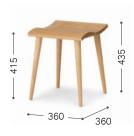

| Item List                    |                                                          |              |  |
|------------------------------|----------------------------------------------------------|--------------|--|
| Entrance Stool<br>[Image ① ] | w: 360 d: 250 h: 415 sh: 400 wt: 2.5<br>*Solid wood seat | Japanese Ash |  |
| High Stool<br>[Image ② ]     | w: 360 d: 270 h: 545 sh: 530 wt: 2.5<br>*Solid wood seat | Japanese Ash |  |
| Mine Stool<br>[Image ③ ]     | w: 360 d: 360 h: 435 sh: 415 wt: 3.5<br>*Solid wood seat | Japanese Ash |  |