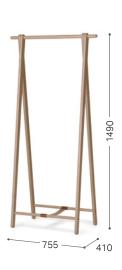

④ Japanese Ash GY

⑤ Japanese Ash DBR

⑥ Japanese Ash WNF

| Item List                           |                                |              |
|-------------------------------------|--------------------------------|--------------|
| Dress Rack<br>[Image ④ ]            | w: 755 d: 410 h: 1490          | Japanese Ash |
| Dress Rack (Wide)                   | w: 1045 d: 460 h: 1485         | Japanese Ash |
| Coat Stand Fioretto<br>[Image (\$)] | w: 450 d: 450 h: 1870          |              |
|                                     | *The hook parts are pivotable. | Japanese Ash |
| Coat Stand Branch<br>[Image © ]     | w: 440 d: 440 h: 1785          | Japanese Ash |