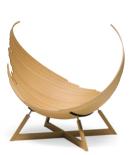

#### Outling

Barca means a boat in Italian. The shape of the shell looking like a boat can change as you wish by moving the 28 pieces of sliding boards consisting of the shell. It was a big challenge: the sliding boards must move smoothly but maintain a posture at the same time. The chair won the best prize in International Furniture Design Competition in Asahikawa 2008 for its originality, and has grown up to be one of the iconic products to show CondeHouse's enthusiasm for design.