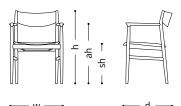

## Size description for chairs and tables

w ..... width

d ..... depth

h ...... height

sh ..... seat height ah ..... arm height

wt ..... weight (kg)

w ..... width

d ..... depth

h ..... height t ..... thickness  $h1\,.....$  height from the floor to the  $\,$  bottom of the top board

 $\ensuremath{\text{h2}}$  ...... height from the floor to the cross pieces of the top board

wbl ..... width between legs

dia ..... diameter