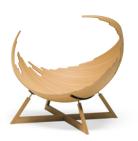

#### Outling

Barca means a boat in Italian. The shape of the shell looking like a boat can change as you wish by moving the 28 pieces of sliding boards consisting of the shell. It was a big challenge: the sliding boards must move smoothly but maintain a posture at the same time. The chair won the best prize in International Furniture Design Competition in Asahikawa 2008 for its originality, and has grown up to be one of the iconic products to show CondeHouse's enthusiasm for design.