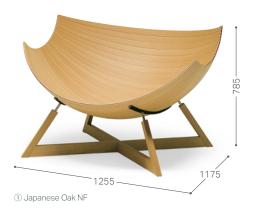

#### Outling

Barca means a boat in Italian. The shape of the shell looking like a boat can change as you wish by moving the 28 pieces of sliding boards consisting of the shell. It was a big challenge: the sliding boards must move smoothly but maintain a posture at the same time. The chair won the best prize in International Furniture Design Competition in Asahikawa 2008 for its originality, and has grown up to be one of the iconic products to show CondeHouse's enthusiasm for design.

#### Wood coating

Japanese Oak NF/WNF

② Ultrasuede GY/F3

| Item List                  |      |                                                                                                |   |    |  |    |   |        |   |       |   |    |   |              |  |  |
|----------------------------|------|------------------------------------------------------------------------------------------------|---|----|--|----|---|--------|---|-------|---|----|---|--------------|--|--|
| Rounge Chair<br>[Image ① ] |      | w: 1255 d: 1175 h: 785  *The shape is changeable (the adove dimensions for the minimum shape). |   |    |  |    |   |        |   |       |   |    |   | Japanese Oak |  |  |
|                            |      | F1                                                                                             | ı | F2 |  | F3 | ı | F4/CL1 | ı | F5/L2 | ı | L3 | ı | L4           |  |  |
| Seat Cushion<br>[Image ② ] | φ600 |                                                                                                |   |    |  |    |   |        |   |       |   |    |   |              |  |  |