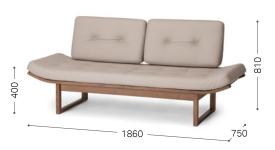

(Back)

(Front)

① Japanese Ash MBR MG-LGY/L3

② Japanese Ash NF Blend LGY/F2

③ Japanese Ash NF MG-LGY/L3

| Item List                                     |                                                    |              |    |  |    |   |    |   |        |       |   |    |   |    |
|-----------------------------------------------|----------------------------------------------------|--------------|----|--|----|---|----|---|--------|-------|---|----|---|----|
|                                               |                                                    |              | F1 |  | F2 | 1 | F3 | 1 | F4/CL1 | F5/L2 | 1 | L3 | - | L4 |
| Sofa Bed [Image ① ] MS                        | w: 1860 d: 750<br>h: 810 sh: 400                   | Japanese Elm |    |  |    |   |    |   |        |       |   |    |   |    |
| Limit in fabric / leather   Leather stitching |                                                    | Japanese Ash |    |  |    |   |    |   |        |       |   |    |   |    |
|                                               | w: 1640 d: 750<br>h: 810 sh: 400                   | Japanese Elm |    |  |    |   |    |   |        |       |   |    |   |    |
| Limit in fabric / leather   Leather stitching |                                                    | Japanese Ash |    |  |    |   |    |   |        |       |   |    |   |    |
| Armchair (N) [Image ③ ]                       | w: 585 d: 665<br>h: 800 sh: 425<br>ah: 580 wt: 7.0 | Japanese Elm |    |  |    |   |    |   |        |       |   |    |   |    |
| Leather stitching                             | an. 360 Wt. 7.0                                    | Japanese Ash |    |  |    |   |    |   |        |       |   |    |   |    |