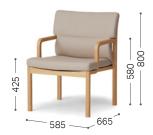

(Back)

(Front)

① Japanese Ash MBR MG-LGY/L3

② Japanese Ash NF Blend LGY/F2

③ Japanese Ash NF MG-LGY/L3

| Item List                                     |                                                    |              |    |  |    |   |    |   |        |       |   |    |   |    |
|-----------------------------------------------|----------------------------------------------------|--------------|----|--|----|---|----|---|--------|-------|---|----|---|----|
|                                               |                                                    |              | F1 |  | F2 | 1 | F3 | 1 | F4/CL1 | F5/L2 | 1 | L3 | - | L4 |
| Sofa Bed [Image ① ] MS                        | w: 1860 d: 750<br>h: 810 sh: 400                   | Japanese Elm |    |  |    |   |    |   |        |       |   |    |   |    |
| Limit in fabric / leather   Leather stitching |                                                    | Japanese Ash |    |  |    |   |    |   |        |       |   |    |   |    |
|                                               | w: 1640 d: 750<br>h: 810 sh: 400                   | Japanese Elm |    |  |    |   |    |   |        |       |   |    |   |    |
| Limit in fabric / leather   Leather stitching |                                                    | Japanese Ash |    |  |    |   |    |   |        |       |   |    |   |    |
| Armchair (N) [Image ③ ]                       | w: 585 d: 665<br>h: 800 sh: 425<br>ah: 580 wt: 7.0 | Japanese Elm |    |  |    |   |    |   |        |       |   |    |   |    |
| Leather stitching                             | an. 360 Wt. 7.0                                    | Japanese Ash |    |  |    |   |    |   |        |       |   |    |   |    |

## Size description for chairs and tables

w ..... width

d ..... depth

h ...... height

sh ..... seat height ah ..... arm height

wt ..... weight (kg)

w ..... width

d ..... depth