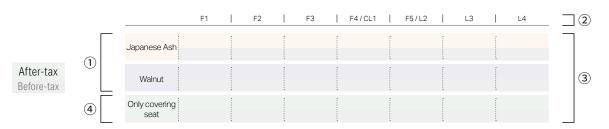

# Price description for chairs

- ① Wood \*1
- ② Fabric\*2 / Leather grade\*3
- 3 Price by grade
- ④ Price of a Covering seat seat

- \*1 Please see P.198 ~ 200
- \*2 Please see P.201  $\sim$  203
- \*3 Please see P.204  $\sim$  205
- 20 25 30 35 40 45 50 The figures in the boxes represent sales periods more than 20 years.
- The seat fabric and leather price is classified in seven grades.
- Delivery and installation are separately charged.
- \* Please contact for more details.