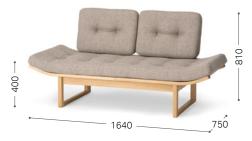

(Back)

(Front)

① Japanese Ash MBR MG-LGY/L3

② Japanese Ash NF Blend LGY/F2

③ Japanese Ash NF MG-LGY/L3

| Item List                                     |                                                    |              |    |  |    |   |    |   |        |       |   |    |   |    |
|-----------------------------------------------|----------------------------------------------------|--------------|----|--|----|---|----|---|--------|-------|---|----|---|----|
|                                               |                                                    |              | F1 |  | F2 | 1 | F3 | 1 | F4/CL1 | F5/L2 | 1 | L3 | - | L4 |
| Sofa Bed [Image ① ] MS                        | w: 1860 d: 750<br>h: 810 sh: 400                   | Japanese Elm |    |  |    |   |    |   |        |       |   |    |   |    |
| Limit in fabric / leather   Leather stitching |                                                    | Japanese Ash |    |  |    |   |    |   |        |       |   |    |   |    |
|                                               | w: 1640 d: 750<br>h: 810 sh: 400                   | Japanese Elm |    |  |    |   |    |   |        |       |   |    |   |    |
| Limit in fabric / leather   Leather stitching |                                                    | Japanese Ash |    |  |    |   |    |   |        |       |   |    |   |    |
| Armchair (N) [Image ③ ]                       | w: 585 d: 665<br>h: 800 sh: 425<br>ah: 580 wt: 7.0 | Japanese Elm |    |  |    |   |    |   |        |       |   |    |   |    |
| Leather stitching                             | an. 360 Wt. 7.0                                    | Japanese Ash |    |  |    |   |    |   |        |       |   |    |   |    |