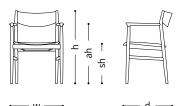

## Size description for chairs and tables

w ..... width

d ..... depth

h ...... height

sh ..... seat height ah ..... arm height

wt ..... weight (kg)

w ..... width

d ..... depth