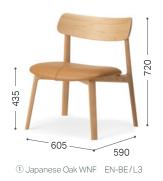

④ Japanese Oak DGY Longchamp CGY/F2

| Item List                                        |                                    |                          |       |        |          |      |        |  |       |     |          |     |    |
|--------------------------------------------------|------------------------------------|--------------------------|-------|--------|----------|------|--------|--|-------|-----|----------|-----|----|
|                                                  |                                    | F1                       | Ι     | F2     |          | F3   | F4/CL1 |  | F5/L2 |     | L3       |     | L4 |
| Easy Chair<br>(Upholstered Seat)<br>[Image ①]    | w: 605 d: 590<br>h: 720<br>sh: 435 | Japanese Oak             |       |        |          |      |        |  |       |     |          |     |    |
| Easy Chair<br>(Wooden Seat)<br>[Image ② ]        | w: 605 d: 590<br>h: 720<br>sh: 395 |                          |       |        |          |      |        |  |       | Jap | oanese ( | Dak |    |
|                                                  |                                    | F1                       | I     | F2     | 1        | F3   | F4/CL1 |  | F5    |     | L3       |     | L4 |
| Easy ChairUB<br>(Upholstered Seat)<br>[Image ③ ] | w: 605 d: 590<br>h: 720<br>sh: 435 | Japanese Oak             | r   1 | eather | stitchir |      |        |  |       |     |          |     |    |
| Easy ChairUB<br>(Wooden Seat)<br>[Image ④ ]      | w: 605 d: 590<br>h: 720<br>sh: 395 | Japanese Oak             |       |        |          | ·9 · |        |  |       |     |          |     |    |
|                                                  |                                    | Limit in fabric / leathe | r     |        |          |      |        |  |       |     |          |     |    |