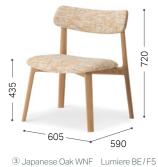

④ Japanese Oak DGY Longchamp CGY/F2

| Item List                                        |                                    |                          |       |        |          |      |        |  |       |     |          |     |    |
|--------------------------------------------------|------------------------------------|--------------------------|-------|--------|----------|------|--------|--|-------|-----|----------|-----|----|
|                                                  |                                    | F1                       | Ι     | F2     |          | F3   | F4/CL1 |  | F5/L2 |     | L3       |     | L4 |
| Easy Chair<br>(Upholstered Seat)<br>[Image ①]    | w: 605 d: 590<br>h: 720<br>sh: 435 | Japanese Oak             |       |        |          |      |        |  |       |     |          |     |    |
| Easy Chair<br>(Wooden Seat)<br>[Image ② ]        | w: 605 d: 590<br>h: 720<br>sh: 395 |                          |       |        |          |      |        |  |       | Jap | oanese ( | Dak |    |
|                                                  |                                    | F1                       | I     | F2     | 1        | F3   | F4/CL1 |  | F5    |     | L3       |     | L4 |
| Easy ChairUB<br>(Upholstered Seat)<br>[Image ③ ] | w: 605 d: 590<br>h: 720<br>sh: 435 | Japanese Oak             | r   1 | eather | stitchir |      |        |  |       |     |          |     |    |
| Easy ChairUB<br>(Wooden Seat)<br>[Image ④ ]      | w: 605 d: 590<br>h: 720<br>sh: 395 | Japanese Oak             |       |        |          | ·9 · |        |  |       |     |          |     |    |
|                                                  |                                    | Limit in fabric / leathe | r     |        |          |      |        |  |       |     |          |     |    |