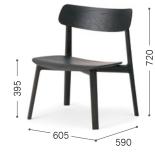

④ Japanese Oak DGY Longchamp CGY/F2

| Item List                                        |                                    |                          |       |        |          |      |        |  |       |     |          |     |    |
|--------------------------------------------------|------------------------------------|--------------------------|-------|--------|----------|------|--------|--|-------|-----|----------|-----|----|
|                                                  |                                    | F1                       | Ι     | F2     |          | F3   | F4/CL1 |  | F5/L2 |     | L3       |     | L4 |
| Easy Chair<br>(Upholstered Seat)<br>[Image ①]    | w: 605 d: 590<br>h: 720<br>sh: 435 | Japanese Oak             |       |        |          |      |        |  |       |     |          |     |    |
| Easy Chair<br>(Wooden Seat)<br>[Image ② ]        | w: 605 d: 590<br>h: 720<br>sh: 395 |                          |       |        |          |      |        |  |       | Jap | oanese ( | Dak |    |
|                                                  |                                    | F1                       | I     | F2     | 1        | F3   | F4/CL1 |  | F5    |     | L3       |     | L4 |
| Easy ChairUB<br>(Upholstered Seat)<br>[Image ③ ] | w: 605 d: 590<br>h: 720<br>sh: 435 | Japanese Oak             | r   1 | eather | stitchir |      |        |  |       |     |          |     |    |
| Easy ChairUB<br>(Wooden Seat)<br>[Image ④ ]      | w: 605 d: 590<br>h: 720<br>sh: 395 | Japanese Oak             |       |        |          | ·9 · |        |  |       |     |          |     |    |
|                                                  |                                    | Limit in fabric / leathe | r     |        |          |      |        |  |       |     |          |     |    |