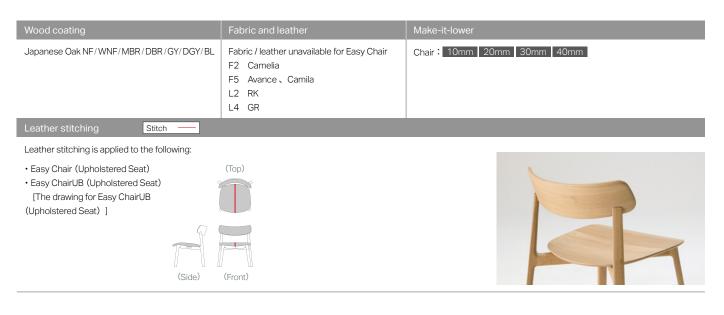

#### Make-it-lower

Items that can be lowered by cutting legs

#### Leather stitching

Items with leather stitching when upholstered with leather