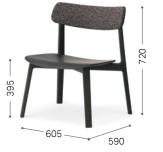

④ Japanese Oak DGY Longchamp CGY/F2

| Item List                                        |                                    |                          |       |        |          |      |        |  |       |     |          |     |    |
|--------------------------------------------------|------------------------------------|--------------------------|-------|--------|----------|------|--------|--|-------|-----|----------|-----|----|
|                                                  |                                    | F1                       | Ι     | F2     |          | F3   | F4/CL1 |  | F5/L2 |     | L3       |     | L4 |
| Easy Chair<br>(Upholstered Seat)<br>[Image ①]    | w: 605 d: 590<br>h: 720<br>sh: 435 | Japanese Oak             |       |        |          |      |        |  |       |     |          |     |    |
| Easy Chair<br>(Wooden Seat)<br>[Image ② ]        | w: 605 d: 590<br>h: 720<br>sh: 395 |                          |       |        |          |      |        |  |       | Jap | oanese ( | Dak |    |
|                                                  |                                    | F1                       | I     | F2     | 1        | F3   | F4/CL1 |  | F5    |     | L3       |     | L4 |
| Easy ChairUB<br>(Upholstered Seat)<br>[Image ③ ] | w: 605 d: 590<br>h: 720<br>sh: 435 | Japanese Oak             | r   1 | eather | stitchir |      |        |  |       |     |          |     |    |
| Easy ChairUB<br>(Wooden Seat)<br>[Image ④ ]      | w: 605 d: 590<br>h: 720<br>sh: 395 | Japanese Oak             |       |        |          | ·9 · |        |  |       |     |          |     |    |
|                                                  |                                    | Limit in fabric / leathe | r     |        |          |      |        |  |       |     |          |     |    |

#### Size description for chairs and table

#### \*Size description by 5 mm

\*Please note that there may be some measurement errors in size of chairs and sofas by the thickness of upholstery.